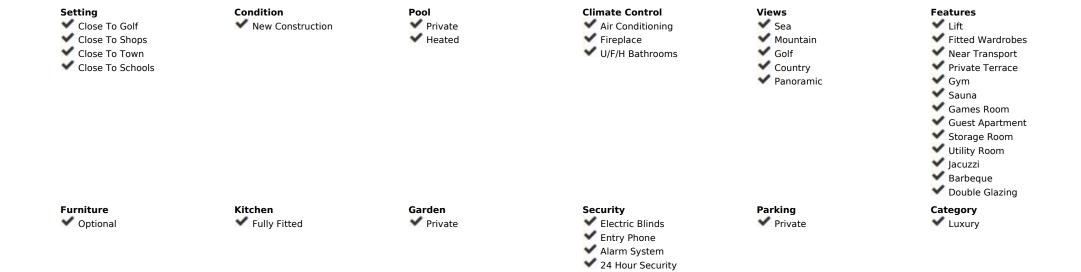

## Sales - House - Benahavís 6.950.000€

Ref.-ID: MIBGR4590604 **Benahavís** House

Community: 3,240 EUR / year IBI: 1,390 EUR / year

Rubbish: 180 EUR / year

1020 m2

Welcome to Villa Skyline, an exceptional residence nestled within the heart of a golf paradise, gracing a sprawling 1020 m<sup>2</sup> plot and boasting a stunning 500 m<sup>2</sup> architectural masterpiece exuding opulence and sophistication. Marvel at the splendour of 6 bedrooms, each accompanied by its en-suite bathroom, offering panoramic vistas that showcase nature's unparalleled beauty. With two self-sufficient studios, this estate allows for hosting family, friends, or staff while safeguarding your paramount privacy. The seamless fusion of practicality and elegance defines Villa Skyline, featuring a spacious laundry room and refined storage solutions, including a grocery elevator, enveloping the space in an aura of serene luxury. Embrace a sanctuary of well-being within this abode; an in-house Gym, Sauna, and Jacuzzi beckon, inviting tranquillity and revitalisation. Outside, discover numerous terraces, inviting lounge areas, an outdoor kitchen, and a pool, ensuring unparalleled convenience for leisure and entertainment. Villa Skyline transcends mere housing; it epitomises sophistication, gracefully blending luxury with functionality, culminating in an unparalleled lifestyle experience. -REFURBISHMENT PROJECT-