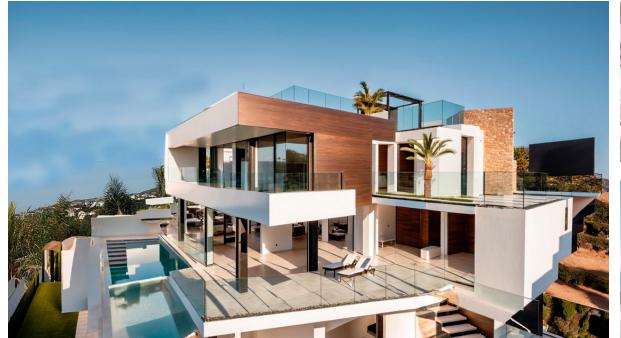

## Sales - House - Benahavís 6.950.000€

Ref.-ID: MIBGR4590604 **Benahavís** House

Community: 3,240 EUR / year IBI: 1,390 EUR / year

Rubbish: 180 EUR / year

1020 m2

Welcome to Villa Skyline, an exceptional residence nestled within the heart of a golf paradise, gracing a sprawling 1020 m<sup>2</sup> plot and boasting a stunning 500 m<sup>2</sup> architectural masterpiece exuding opulence and sophistication. Marvel at the splendour of 6 bedrooms, each accompanied by its en-suite bathroom, offering panoramic vistas that showcase nature's unparalleled beauty. With two self-sufficient studios, this estate allows for hosting family, friends, or staff while safeguarding your paramount privacy. The seamless fusion of practicality and elegance defines Villa Skyline, featuring a spacious laundry room and refined storage solutions, including a grocery elevator, enveloping the space in an aura of serene luxury. Embrace a sanctuary of well-being within this abode; an in-house Gym, Sauna, and Jacuzzi beckon, inviting tranquillity and revitalisation. Outside, discover numerous terraces, inviting lounge areas, an outdoor kitchen, and a pool, ensuring unparalleled convenience for leisure and entertainment. Villa Skyline transcends mere housing; it epitomises sophistication, gracefully blending luxury with functionality, culminating in an unparalleled lifestyle experience. -REFURBISHMENT PROJECT-