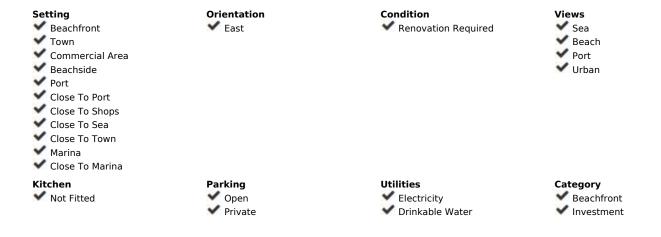

## Sales - Commercial - Benalmadena 550.000€

Ref.-ID: MIBGR4592656

Benalmadena

Commercial

81 m2

If you are looking for a spectacular place to open your own hospitality business or an exclusive store this is the one. It is a commercial property with two independent entrances in the heart of Puerto Marina in Benalmadena. A place that gathers thousands of vacationers daily and where you can develop the best ventures with guaranteed success on the Costa del Sol. With an area of 81 square meters, distributed on a single floor and 32 meters more located on the mezzanine, it has a double circulation with independent entrance to the Calle del Levante, on one side, and to the Marina, on the other. The pedestrian street access to the Marina is a place full of life and activity while the vehicular access on Calle del Levante, offers an ideal display as the main showcase. The possibilities are endless. You can set up from a restaurant or bar to an exclusive store. Don't miss this unique opportunity to have your own business in one of the most exclusive and touristic locations on the coast, contact us today to arrange a visit and discover all the potential this location has to offer! In compliance with the decree of the Junta de Andalucía 218/2005 of October 11, 2005, we inform the client that notary fees, registration fees, ITP, are not included in the price, real estate brokerage is included in the price.

Features

✓ Near Transport

Access for people with reduced

**Furniture** 

✓ Not Furnished