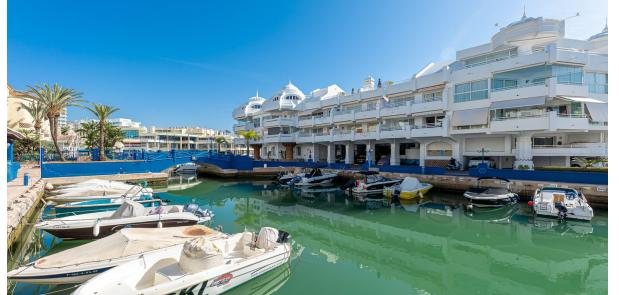

## Sales - Commercial - Benalmadena 550.000€

Ref.-ID: MIBGR4592656

Benalmadena

Commercial

81 m2

If you are looking for a spectacular place to open your own hospitality business or an exclusive store this is the one. It is a commercial property with two independent entrances in the heart of Puerto Marina in Benalmadena. A place that gathers thousands of vacationers daily and where you can develop the best ventures with guaranteed success on the Costa del Sol. With an area of 81 square meters, distributed on a single floor and 32 meters more located on the mezzanine, it has a double circulation with independent entrance to the Calle del Levante, on one side, and to the Marina, on the other. The pedestrian street access to the Marina is a place full of life and activity while the vehicular access on Calle del Levante, offers an ideal display as the main showcase. The possibilities are endless. You can set up from a restaurant or bar to an exclusive store. Don't miss this unique opportunity to have your own business in one of the most exclusive and touristic locations on the coast, contact us today to arrange a visit and discover all the potential this location has to offer! In compliance with the decree of the Junta de Andalucía 218/2005 of October 11, 2005, we inform the client that notary fees, registration fees, ITP, are not included in the price, real estate brokerage is included in the price.