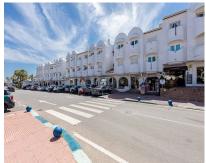

## Sales - Commercial - Benalmadena 550.000€

Ref.-ID: MIBGR4592656

Benalmadena

Commercial

81 m2

If you are looking for a spectacular place to open your own hospitality business or an exclusive store this is the one. It is a commercial property with two independent entrances in the heart of Puerto Marina in Benalmadena. A place that gathers thousands of vacationers daily and where you can develop the best ventures with guaranteed success on the Costa del Sol. With an area of 81 square meters, distributed on a single floor and 32 meters more located on the mezzanine, it has a double circulation with independent entrance to the Calle del Levante, on one side, and to the Marina, on the other. The pedestrian street access to the Marina is a place full of life and activity while the vehicular access on Calle del Levante, offers an ideal display as the main showcase. The possibilities are endless. You can set up from a restaurant or bar to an exclusive store. Don't miss this unique opportunity to have your own business in one of the most exclusive and touristic locations on the coast, contact us today to arrange a visit and discover all the potential this location has to offer! In compliance with the decree of the Junta de Andalucía 218/2005 of October 11, 2005, we inform the client that notary fees, registration fees, ITP, are not included in the price, real estate brokerage is included in the price.