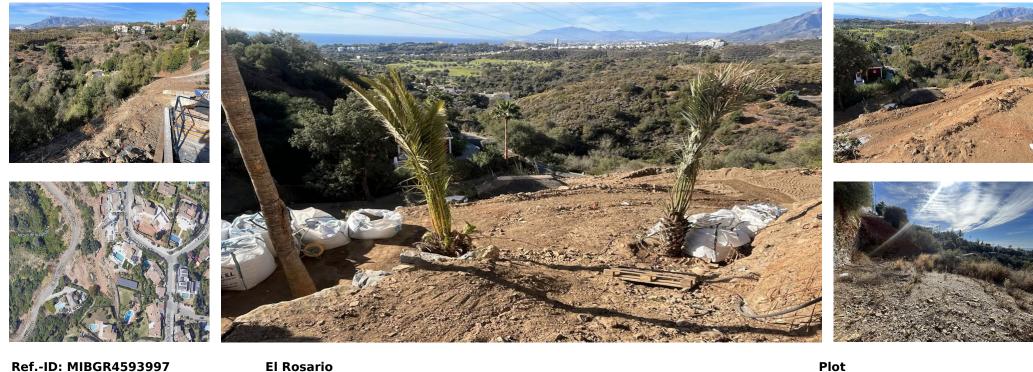

## Sales - Plot - El Rosario 500.000€

Ref.-ID: MIBGR4593997

## IBI: 695 EUR / year

A west orientated plot in El Rosario, the highly sought-after residential estate in East Marbella. The project has been accepted and approved and the Town Hall will publish the license. The plot has been connected to the municipal sewage system the cost covered by current owner...a pre-requisite for development. The plot is clean and ready for it's new owner to design their dream home. This plot has great potential to build a large home of 446 sgm with additional basement allowing for a superb luxury residence. El Rosario is undergoing a mandatory update to connect each home to the mains sewage system, and this plot has the infrastructure in place and already paid for at a cost of 12,000 euro. El Rosario building plot...Marbella East. Building coefficient of 0.30 Meaning that the villa can be built with 446.1 sgm above ground. This is one of 2 plots that are next to each other. This one has south-west orientation. A residential plot to build a villa that will have orientation to the west giving spectacular views to the Marbella las Nieves mountain range and also to the sea. An opportunity to build a fabulous home within 8 minutes of Marbella Town and within 4 minutes of the beach.