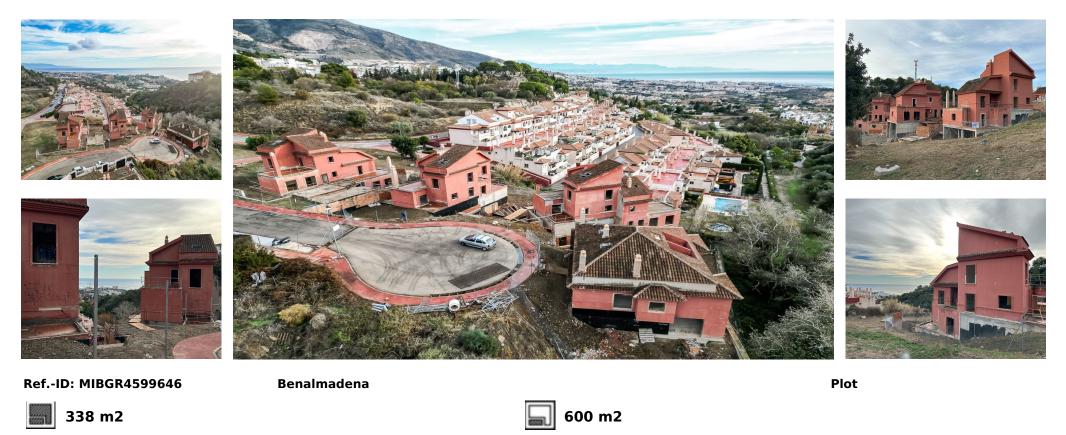

## Sales - Plot - Benalmadena 475.000€

PLOT WITH VILLA UNDER CONSTRUCTION FOR SALE AT APPROXIMATELY 50% WITH BUILDING LICENSE, BASIC AND EXECUTION PROJECT, WITH FEES AND INCOME PAID. IT IS LOCATED ON A PLOT OF 600 SQUARE METERS WITH SEA VIEWS. IT CONSISTS OF A BASEMENT FLOOR, WITH A BUILT SURFACE OF 134 SQUARE METERS. IT HAS 2 GARAGE SPACES ON THE SURFACE AS WELL AS A SWIMMING POOL. THE GROUND AND FIRST FLOOR, INTENDED FOR HOUSING, WITH A BUILT SURFACE OF 204 SQUARE METERS, DISTRIBUTED IN DIFFERENT DEPENDENCIES. THE BUILDING OCCUPIES ON ITS PLOT: 144 SQUARE METERS, WITH THE REST ALLOCATED TO ACCESS, RELIEF AND GARDEN AREAS \*SALES PRICE PLUS 21% OF IVA AS ITS A PLOT