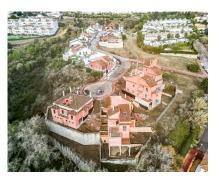

## Sales - Plot - Benalmadena 525.000€

Ref.-ID: MIBGR4599673 Benalmadena Plot

356 m2

662 m2

PLOT WITH VILLA UNDER CONSTRUCTION (APPROXIMATELY 50%) FOR SALE WITH BUILDING LICENSE, BASIC AND EXECUTION PROJECT, WITH FEES AND INCOME PAID. IT IS LOCATED ON A PLOT OF 662 SQUARE METERS WITH SEA VIEWS. IT CONSISTS OF A BASEMENT FLOOR, WITH A BUILT SURFACE OF 145 SQUARE METERS. IT HAS 2 GARAGE SPACES ON THE SURFACE AS WELL AS A SWIMMING POOL. THE GROUND AND FIRST FLOOR, INTENDED FOR HOUSING, WITH A BUILT SURFACE OF 211 SQUARE METERS, DISTRIBUTED IN DIFFERENT DEPENDENCIES. THE BUILDING OCCUPIES ON ITS PLOT: 157 SQUARE METERS, ALLOCATING THE REST TO ACCESS, RELIEF AND GARDEN AREAS \*SALES PRICE PLUS 21% OF IVA AS ITS A PLOT