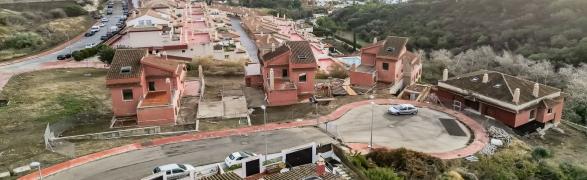

## Sales - Plot - Benalmadena 525.000€

Ref.-ID: MIBGR4599673 Benalmadena Plot

356 m2

662 m2

PLOT WITH VILLA UNDER CONSTRUCTION (APPROXIMATELY 50%) FOR SALE WITH BUILDING LICENSE, BASIC AND EXECUTION PROJECT, WITH FEES AND INCOME PAID. IT IS LOCATED ON A PLOT OF 662 SQUARE METERS WITH SEA VIEWS. IT CONSISTS OF A BASEMENT FLOOR, WITH A BUILT SURFACE OF 145 SQUARE METERS. IT HAS 2 GARAGE SPACES ON THE SURFACE AS WELL AS A SWIMMING POOL. THE GROUND AND FIRST FLOOR, INTENDED FOR HOUSING, WITH A BUILT SURFACE OF 211 SQUARE METERS, DISTRIBUTED IN DIFFERENT DEPENDENCIES. THE BUILDING OCCUPIES ON ITS PLOT: 157 SQUARE METERS, ALLOCATING THE REST TO ACCESS, RELIEF AND GARDEN AREAS \*SALES PRICE PLUS 21% OF IVA AS ITS A PLOT

## Setting Urbanisation

Orientation South

Condition Renovation Required
Restoration Required Pool
Private

Views
Sea
Mountain
Panoramic

Parking
Covered
More Than One **✓** Private

Category
Investment
Off Plan