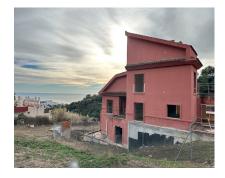

## Sales - Plot - Benalmadena 525.000€

Ref.-ID: MIBGR4599673 Benalmadena Plot

356 m2

662 m2

PLOT WITH VILLA UNDER CONSTRUCTION (APPROXIMATELY 50%) FOR SALE WITH BUILDING LICENSE, BASIC AND EXECUTION PROJECT, WITH FEES AND INCOME PAID. IT IS LOCATED ON A PLOT OF 662 SQUARE METERS WITH SEA VIEWS. IT CONSISTS OF A BASEMENT FLOOR, WITH A BUILT SURFACE OF 145 SQUARE METERS. IT HAS 2 GARAGE SPACES ON THE SURFACE AS WELL AS A SWIMMING POOL. THE GROUND AND FIRST FLOOR, INTENDED FOR HOUSING, WITH A BUILT SURFACE OF 211 SQUARE METERS, DISTRIBUTED IN DIFFERENT DEPENDENCIES. THE BUILDING OCCUPIES ON ITS PLOT: 157 SQUARE METERS, ALLOCATING THE REST TO ACCESS, RELIEF AND GARDEN AREAS \*SALES PRICE PLUS 21% OF IVA AS ITS A PLOT