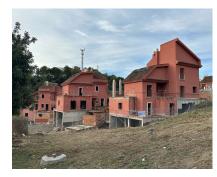

## Sales - Plot - Benalmadena 525.000€

Ref.-ID: MIBGR4599673 Benalmadena Plot

356 m2

662 m2

PLOT WITH VILLA UNDER CONSTRUCTION (APPROXIMATELY 50%) FOR SALE WITH BUILDING LICENSE, BASIC AND EXECUTION PROJECT, WITH FEES AND INCOME PAID. IT IS LOCATED ON A PLOT OF 662 SQUARE METERS WITH SEA VIEWS. IT CONSISTS OF A BASEMENT FLOOR, WITH A BUILT SURFACE OF 145 SQUARE METERS. IT HAS 2 GARAGE SPACES ON THE SURFACE AS WELL AS A SWIMMING POOL. THE GROUND AND FIRST FLOOR, INTENDED FOR HOUSING, WITH A BUILT SURFACE OF 211 SQUARE METERS, DISTRIBUTED IN DIFFERENT DEPENDENCIES. THE BUILDING OCCUPIES ON ITS PLOT: 157 SQUARE METERS, ALLOCATING THE REST TO ACCESS, RELIEF AND GARDEN AREAS \*SALES PRICE PLUS 21% OF IVA AS ITS A PLOT