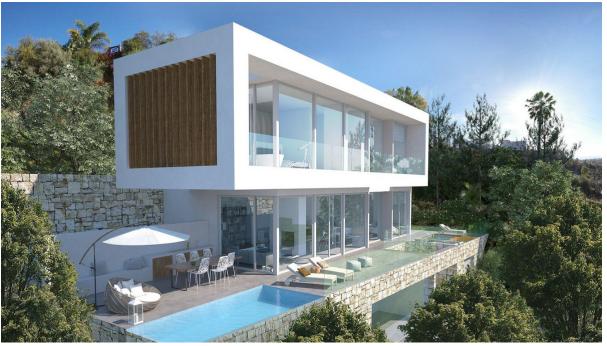

## Sales - Plot - El Rosario 500.000€

Ref.-ID: MIBGR4604527 El Rosario Plot

IBI: 840 EUR / year

323 m2

1166 m2

A south-west orientated building plot in East Marbella's gorgeous residential estate known as El Rosario. The project has been accepted and approved and the Town Hall will publish the license. The plot has been connected to the municipal sewage system the cost covered by current owner...a pre-requisite for development. This is an opportunity to develop a luxury home with fabulous views over the Marbella countryside and golf course to the Mediterranean Sea. This plot has a building coefficient of 0.30 allowing therefore for a luxury home with above-ground build size of up to 323 sqm. Additional space can be made in the basement. El Rosario is undergoing a mandatory update to connect each home to the mains sewage system, and this plot has the infrastructure in place and already paid for at a cost of 12,000 euro. El Rosario building plot...Marbella East. A residential plot to build a villa that will have orientation to the west giving spectacular views to the Marbella las Nieves mountain range and also to the sea. An opportunity to build a fabulous home within 8 minutes of Marbella Town and within 4 minutes of the beach.