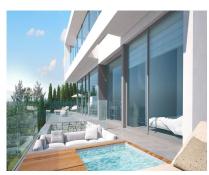

## Sales - Plot - El Rosario 500.000€

Ref.-ID: MIBGR4604527 El Rosario Plot

IBI: 840 EUR / year

323 m2

1166 m2

A south-west orientated building plot in East Marbella's gorgeous residential estate known as El Rosario. The project has been accepted and approved and the Town Hall will publish the license. The plot has been connected to the municipal sewage system the cost covered by current owner...a pre-requisite for development. This is an opportunity to develop a luxury home with fabulous views over the Marbella countryside and golf course to the Mediterranean Sea. This plot has a building coefficient of 0.30 allowing therefore for a luxury home with above-ground build size of up to 323 sqm. Additional space can be made in the basement. El Rosario is undergoing a mandatory update to connect each home to the mains sewage system, and this plot has the infrastructure in place and already paid for at a cost of 12,000 euro. El Rosario building plot...Marbella East. A residential plot to build a villa that will have orientation to the west giving spectacular views to the Marbella las Nieves mountain range and also to the sea. An opportunity to build a fabulous home within 8 minutes of Marbella Town and within 4 minutes of the beach.