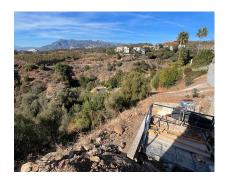

## Sales - Plot - El Rosario 500.000€

Ref.-ID: MIBGR4604527 El Rosario Plot

IBI: 840 EUR / year

323 m2

1166 m2

A south-west orientated building plot in East Marbella's gorgeous residential estate known as El Rosario. The project has been accepted and approved and the Town Hall will publish the license. The plot has been connected to the municipal sewage system the cost covered by current owner...a pre-requisite for development. This is an opportunity to develop a luxury home with fabulous views over the Marbella countryside and golf course to the Mediterranean Sea. This plot has a building coefficient of 0.30 allowing therefore for a luxury home with above-ground build size of up to 323 sqm. Additional space can be made in the basement. El Rosario is undergoing a mandatory update to connect each home to the mains sewage system, and this plot has the infrastructure in place and already paid for at a cost of 12,000 euro. El Rosario building plot...Marbella East. A residential plot to build a villa that will have orientation to the west giving spectacular views to the Marbella las Nieves mountain range and also to the sea. An opportunity to build a fabulous home within 8 minutes of Marbella Town and within 4 minutes of the beach.