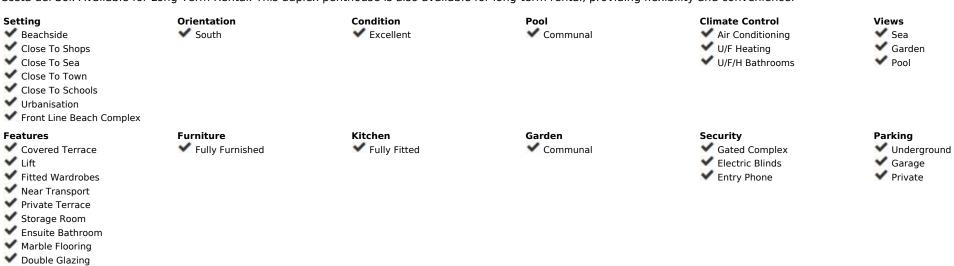

## Sales - Apartment - Benalmadena Costa 1.400.000€

Ref.-ID: MIBGR4615015

Community: 4,800 EUR / year

Benalmadena Costa

IBI: 1,800 EUR / year

**Apartment** 

180 m2

Spectacular Luxury Duplex Penthouse 20 Meters from the Beach in Benalmádena Costa Immerse yourself in luxury with this stunning duplex penthouse located in Benalmádena Costa, just 20 meters from the beach. This exclusive residence is part of a community of only 6 properties and boasts over 3,600 m² of communal areas. Enjoy an exceptional lifestyle with 2 bedrooms, an office, 3 bathrooms, a guest toilet, and a generous built area of 180 m². Key Features: Exceptional Location: Situated steps from the beach, this duplex penthouse is nestled in a prestigious residential area, offering the perfect blend of tranquillity and access to the coastline. Modern and Bright Design: The beautiful, luminous living room features a modern, fully equipped open-plan kitchen, creating a contemporary space for daily enjoyment. Terraces with Stunning Views: Two spacious terraces offer panoramic views of the sea and mountains, providing a perfect setting for outdoor entertainment and relaxation. High-Quality Construction: The residence has been built with high-quality materials, offering a combination of elegance and durability. Luxury Amenities: Includes air conditioning (hot/cold), internal and external elevators, two parking spaces in the underground garage, and a storage room. Exceptional Common Areas: Enjoy the pool and lush gardens in the communal area, creating an oasis of relaxation. Technical Details: Built Area: 180 m² Terrace: 40 m² Bedrooms: 3 Bathrooms: 3 Extras and Services: Fully furnished with luxury furniture. Kitchen equipped with highend appliances. Underfloor heating in bathrooms. Home automation and double glazing. Electric blinds and intercom for added security. Public services: electricity, drinkable water, telephone. Category: This property is categorized as beachfront, luxury, and contemporary, offering a unique opportunity for those seeking an exclusive lifestyle on the Costa del Sol. Available for Long-Term Rental: This duplex penthouse is also available for long-term rental, providing flexibility and conven

Domotics
Courtesy Bus

Electricity

Telephone

Drinkable Water

Category

Luxury

Beachfront

Contemporary

Utilities