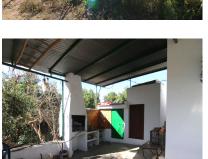

## Sales - Plot - Coín 320.000€

Ref.-ID: MIBGR4615027 Coín Plot

IBI: 280 EUR / year

Rubbish: 86 EUR / year

158 m2

30080 m2

FOR SALE FARM OF 30.080 METERS WITH ADULT AVOCADO TREES, WITH WATER RESERVOIR AND OWN WATER WELL. IT HAS A TOTAL BUILT AREA OF 158 M2, INCLUDING HOUSING, A WAREHOUSE, AND CISTERN. UNOBSTRUCTED VIEWS CAN BE SEEN FROM SUNRISE TO SUNSET AS IT IS AT THE MOUNTAIN'S TOP. THE CONSTRUCTION IS OLD BUT IT HAS TWO FLOORS, A FRONT PORCH WITH BARBECUE, LIVING ROOM-KITCHEN, BEDROOMS, STORE ROOM... EASY ACCESS FROM THE ROAD, THE PROPERTY ALSO HAS GOOD ACCESS BY CAR TO COLLECT FRUITS.