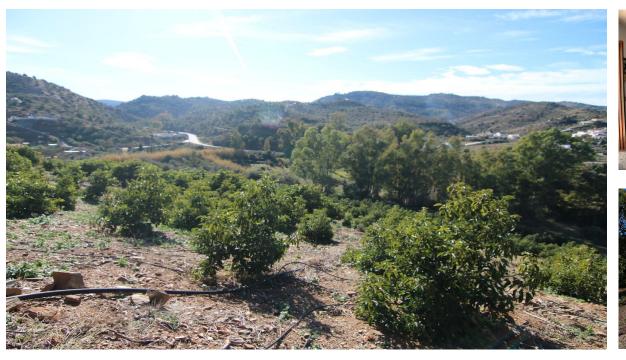

## Sales - Plot - Coín 320.000€

Ref.-ID: MIBGR4615027 Coín Plot

IBI: 280 EUR / year

Rubbish: 86 EUR / year

158 m2

30080 m2

FOR SALE FARM OF 30.080 METERS WITH ADULT AVOCADO TREES, WITH WATER RESERVOIR AND OWN WATER WELL. IT HAS A TOTAL BUILT AREA OF 158 M2, INCLUDING HOUSING, A WAREHOUSE, AND CISTERN. UNOBSTRUCTED VIEWS CAN BE SEEN FROM SUNRISE TO SUNSET AS IT IS AT THE MOUNTAIN'S TOP. THE CONSTRUCTION IS OLD BUT IT HAS TWO FLOORS, A FRONT PORCH WITH BARBECUE, LIVING ROOM-KITCHEN, BEDROOMS, STORE ROOM... EASY ACCESS FROM THE ROAD, THE PROPERTY ALSO HAS GOOD ACCESS BY CAR TO COLLECT FRUITS.