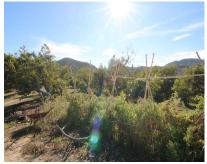

## Sales - Plot - Coín 320.000€

Ref.-ID: MIBGR4615027 Coín Plot

IBI: 280 EUR / year

Rubbish: 86 EUR / year

158 m2

30080 m2

FOR SALE FARM OF 30.080 METERS WITH ADULT AVOCADO TREES, WITH WATER RESERVOIR AND OWN WATER WELL. IT HAS A TOTAL BUILT AREA OF 158 M2, INCLUDING HOUSING, A WAREHOUSE, AND CISTERN. UNOBSTRUCTED VIEWS CAN BE SEEN FROM SUNRISE TO SUNSET AS IT IS AT THE MOUNTAIN'S TOP. THE CONSTRUCTION IS OLD BUT IT HAS TWO FLOORS, A FRONT PORCH WITH BARBECUE, LIVING ROOM-KITCHEN, BEDROOMS, STORE ROOM... EASY ACCESS FROM THE ROAD, THE PROPERTY ALSO HAS GOOD ACCESS BY CAR TO COLLECT FRUITS.