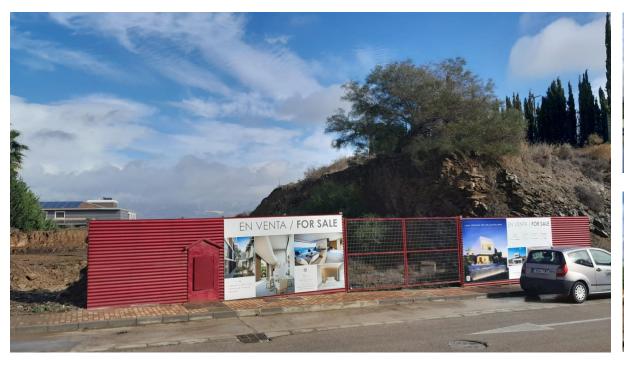

## Sales - Plot - Mijas 295.000€

Ref.-ID: MIBGR4616206

Mijas

Plot

543 m2

South facing residential plot offering stunning views overlooking the Calanova Golf Club. It offers easy access to the facilities of La Cala de Mijas and the coast. Malaga airport is a short 30 minute drive away. The plot has already been prepared with the ground works completed. This is a very interesting investment opportunity in a superb location. The Listing agent for itself and as agent for the vendor gives notice that: 1. These particulars are only a general outline for the guidance of intending purchasers and do not constitute in whole or in part an offer or a Contract. 2. Reasonable endeavours have been made to ensure that the information given in these particulars is materially correct, but any intending purchaser should satisfy themselves by inspection, searches, enquiries, and survey as to the correctness of each statement. 3. All statements in these particulars are made without responsibility on the part of Listing agent or the vendor. 4. No statement in these particulars is to be relied upon as a statement or representation of fact. 5. Neither Listing agent nor anyone in its employment or acting on its behalf has authority to make any representation or warranty in relation to this property. 6. Nothing in these particulars shall be deemed to be a statement that the property is in good repair or condition or otherwise nor that any services or facilities are in good working order. 7. Photographs may show only certain parts and aspects of the property at the time when the photographs were taken and you should rely on actual inspection. 8. No assumption should be made in respect of parts of the property not shown in photographs. 9. Any areas, measurements or distances are only approximate. 10. Any reference to alterations or use is not intended to be a statement that any necessary planning, building regulation, listed building or any other consent has been obtained. 11. Amounts quoted are exclusive of Tax if applicable.