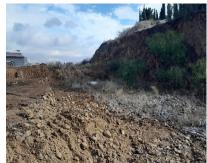

## Sales - Plot - Mijas 295.000€

Ref.-ID: MIBGR4616206

Mijas

Plot

543 m2

South facing residential plot offering stunning views overlooking the Calanova Golf Club. It offers easy access to the facilities of La Cala de Mijas and the coast. Malaga airport is a short 30 minute drive away. The plot has already been prepared with the ground works completed. This is a very interesting investment opportunity in a superb location. The Listing agent for itself and as agent for the vendor gives notice that: 1. These particulars are only a general outline for the guidance of intending purchasers and do not constitute in whole or in part an offer or a Contract. 2. Reasonable endeavours have been made to ensure that the information given in these particulars is materially correct, but any intending purchaser should satisfy themselves by inspection, searches, enquiries, and survey as to the correctness of each statement. 3. All statements in these particulars are made without responsibility on the part of Listing agent or the vendor. 4. No statement in these particulars is to be relied upon as a statement or representation of fact. 5. Neither Listing agent nor anyone in its employment or acting on its behalf has authority to make any representation or warranty in relation to this property. 6. Nothing in these particulars shall be deemed to be a statement that the property is in good repair or condition or otherwise nor that any services or facilities are in good working order. 7. Photographs may show only certain parts and aspects of the property at the time when the photographs were taken and you should rely on actual inspection. 8. No assumption should be made in respect of parts of the property not shown in photographs. 9. Any areas, measurements or distances are only approximate. 10. Any reference to alterations or use is not intended to be a statement that any necessary planning, building regulation, listed building or any other consent has been obtained. 11. Amounts quoted are exclusive of Tax if applicable.