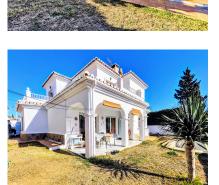

DETACHED HOUSE WITH A PLOT OF 636 M2 IN THE HEART OF BENALMÁDENA COSTA IN THE PLAZA SOLYMAR AREA LESS THAN 500 METERS FROM PUERTO MARINA. It is distributed on two floors: The main floor is distributed with a large living room with a large window with direct access to the pool area. Fully furnished and equipped independent kitchen. 1 exterior double bedroom. 1 full bathroom with shower. Large entrance hall with storage areas. On the second floor we find 3 large double bedrooms, the master bedroom with an en-suite bathroom and two of them with a terrace. 2 full bathrooms. The land has large gardens and a swimming pool and a storage room. The house also has an interior garage, low consumption electric heating and fireplace in the living room.

| Setting Commercial Area Beachside Port Close To Port Close To Sea Close To Town Close To Schools Marina Close To Marina Urbanisation | Orientation  North East South West | <b>Condition</b> Good         | Pool<br><b>✓</b> Private | Climate Control  Air Conditioning  Fireplace | Views Mountain Garden Urban Street    |
|--------------------------------------------------------------------------------------------------------------------------------------|------------------------------------|-------------------------------|--------------------------|----------------------------------------------|---------------------------------------|
| Features Covered Terrace Fitted Wardrobes Storage Room Category                                                                      | Furniture Fully Furnished          | <b>Kitchen</b> ✓ Fully Fitted | Garden Private           | Parking Garage Covered Private               | Utilities Electricity Drinkable Water |
| Investment Resale                                                                                                                    |                                    |                               |                          |                                              |                                       |