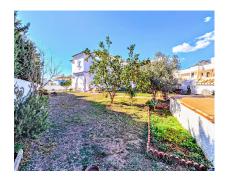

DETACHED HOUSE WITH A PLOT OF 636 M2 IN THE HEART OF BENALMÁDENA COSTA IN THE PLAZA SOLYMAR AREA LESS THAN 500 METERS FROM PUERTO MARINA. It is distributed on two floors: The main floor is distributed with a large living room with a large window with direct access to the pool area. Fully furnished and equipped independent kitchen. 1 exterior double bedroom. 1 full bathroom with shower. Large entrance hall with storage areas. On the second floor we find 3 large double bedrooms, the master bedroom with an en-suite bathroom and two of them with a terrace. 2 full bathrooms. The land has large gardens and a swimming pool and a storage room. The house also has an interior garage, low consumption electric heating and fireplace in the living room.

| Setting Commercial Area Beachside Port Close To Port Close To Sea Close To Town Close To Schools Marina Close To Marina Urbanisation | Orientation  North East South West | <b>Condition</b> Good         | Pool<br><b>✓</b> Private | Climate Control  Air Conditioning  Fireplace | Views Mountain Garden Urban Street    |
|--------------------------------------------------------------------------------------------------------------------------------------|------------------------------------|-------------------------------|--------------------------|----------------------------------------------|---------------------------------------|
| Features Covered Terrace Fitted Wardrobes Storage Room Category                                                                      | Furniture Fully Furnished          | <b>Kitchen</b> ✓ Fully Fitted | Garden Private           | Parking Garage Covered Private               | Utilities Electricity Drinkable Water |
| Investment Resale                                                                                                                    |                                    |                               |                          |                                              |                                       |