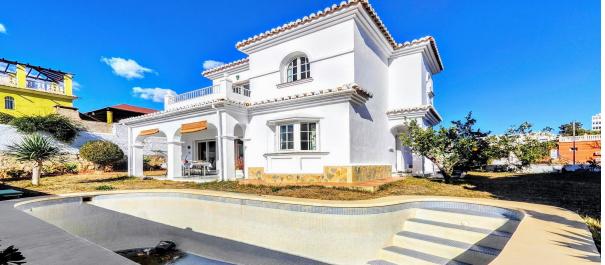

DETACHED HOUSE WITH A PLOT OF 636 M2 IN THE HEART OF BENALMÁDENA COSTA IN THE PLAZA SOLYMAR AREA LESS THAN 500 METERS FROM PUERTO MARINA. It is distributed on two floors: The main floor is distributed with a large living room with a large window with direct access to the pool area. Fully furnished and equipped independent kitchen. 1 exterior double bedroom. 1 full bathroom with shower. Large entrance hall with storage areas. On the second floor we find 3 large double bedrooms, the master bedroom with an en-suite bathroom and two of them with a terrace. 2 full bathrooms. The land has large gardens and a swimming pool and a storage room. The house also has an interior garage, low consumption electric heating and fireplace in the living room.

| Setting Commercial Area Beachside Port Close To Port Close To Sea Close To Town Close To Schools Marina Close To Marina Urbanisation | Orientation  North East South West | <b>Condition</b> Good         | Pool<br><b>✓</b> Private | Climate Control  Air Conditioning  Fireplace | Views Mountain Garden Urban Street    |
|--------------------------------------------------------------------------------------------------------------------------------------|------------------------------------|-------------------------------|--------------------------|----------------------------------------------|---------------------------------------|
| Features Covered Terrace Fitted Wardrobes Storage Room Category                                                                      | Furniture Fully Furnished          | <b>Kitchen</b> ✓ Fully Fitted | Garden Private           | Parking Garage Covered Private               | Utilities Electricity Drinkable Water |
| Investment Resale                                                                                                                    |                                    |                               |                          |                                              |                                       |