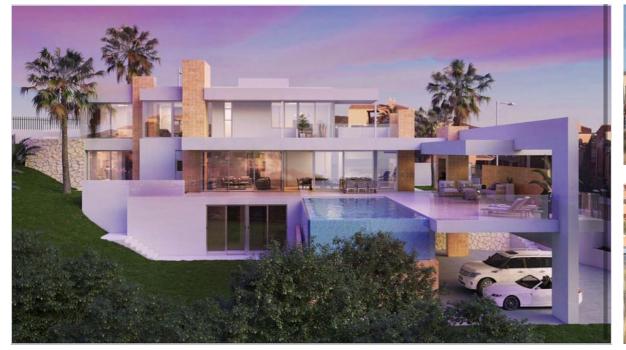

# Sales - Plot - Elviria 780.000€

Ref.-ID: MIBGR4626043 **Elviria** Plot

443 m2

1140 m2

Discover this remarkable plot with views of the sea and mountains, boasting a generous area of 1,140m2 and the necessary permit for constructing a 322m2 villa, plus terrace and basement. The plot is strategically located with easy access and communication links, in close proximity to schools, shopping centers, and just a 5-minute drive from the beach. The project is meticulously designed in a modern style, seamlessly blending contemporary comfort with the natural beauty of its surroundings.