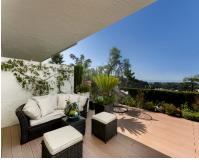

## Sales - Apartment - Benahavís 550.000€

Ref.-ID: MIBGR4626274

Benahavís

**Apartment** 

Community: 3,840 EUR / year

IBI: 523 EUR / year

143 m<sup>2</sup>

Luxurious three bedroom, south facing corner apartment in the sought after complex La Azalia, in Benahavis with stunning sea and golf views. The community has 24hr security, beautifully maintained gardens and two swimming pools; as well as being just a five minute drive to San Pedro Town and a short walk to the small village of La Heredia. The apartment has an open plan living and dining area with French doors leading out to the private sunny terrace; fully fitted kitchen with breakfast area; master suite with a walk-in wardrobe and direct access to the terrace; a quest suite; and guest bedroom and bathroom. All the bathrooms have recently been upgraded and have under floor heating. Other features include an alarm system, air-conditioning, two underground parkings and a large storage room.