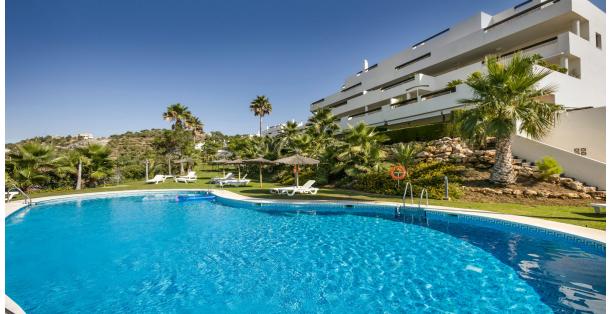

## Sales - Apartment - Benahavís 550.000€

Ref.-ID: MIBGR4626274

Benahavís

**Apartment** 

Community: 3,840 EUR / year

IBI: 523 EUR / year

143 m<sup>2</sup>

Luxurious three bedroom, south facing corner apartment in the sought after complex La Azalia, in Benahavis with stunning sea and golf views. The community has 24hr security, beautifully maintained gardens and two swimming pools; as well as being just a five minute drive to San Pedro Town and a short walk to the small village of La Heredia. The apartment has an open plan living and dining area with French doors leading out to the private sunny terrace; fully fitted kitchen with breakfast area; master suite with a walk-in wardrobe and direct access to the terrace; a quest suite; and guest bedroom and bathroom. All the bathrooms have recently been upgraded and have under floor heating. Other features include an alarm system, air-conditioning, two underground parkings and a large storage room.

Orientation South

Pool Communal

**Climate Control** Air Conditioning
Central Heating ✓ Fireplace ✓ U/F Heating

Views
Sea
Golf

Features Storage RoomDouble Glazing Furniture ✓ Fully Furnished

Kitchen Fully Fitted

Garden Communal Security 24 Hour Security Parking
Communal