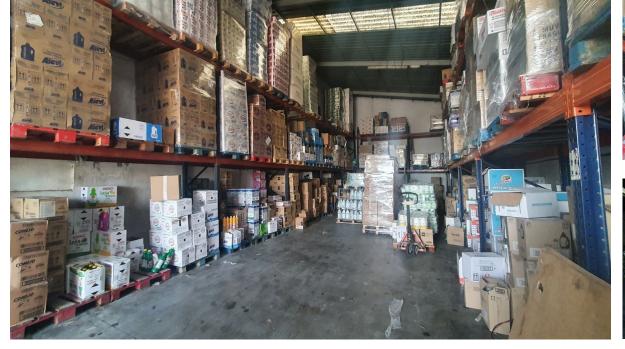

## Sales - Commercial - Coin 295.000€

IBI: 314 EUR / year

Ref.-ID: MIBGR4631353

Coín

567 m2

3000 m2

Rustic Plot with Industrial Warehouses in a 3,000m<sup>2</sup> plot with AFO Certification thus providing legal compliance. The entire property is securely fenced. Key Features: Two Industrial Warehouses: The property comprises two single-storey industrial warehouses with a 495m² total constructed area. Warehouse 1 Amenities: Includes a bathroom and an office space of approximately 11m<sup>2</sup> on a mezzanine level, accessed via stairs. Additional Storage Spaces: There are two warehouses and two covered sheds, totalling 145m<sup>2</sup> (computed at 50% covered area). Water Storage: The property boasts three cisterns with capacities of 60,000 litres, 20,000 litres, and 10,000 litres, in addition to well water and town water sources. Easy Access: The property is easily accessible, facilitating varied use of the installations.