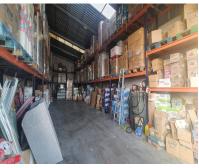

## Sales - Commercial - Coin 295.000€

IBI: 314 EUR / year

Ref.-ID: MIBGR4631353

Coín

567 m2

3000 m2

Rustic Plot with Industrial Warehouses in a 3,000m<sup>2</sup> plot with AFO Certification thus providing legal compliance. The entire property is securely fenced. Key Features: Two Industrial Warehouses: The property comprises two single-storey industrial warehouses with a 495m² total constructed area. Warehouse 1 Amenities: Includes a bathroom and an office space of approximately 11m<sup>2</sup> on a mezzanine level, accessed via stairs. Additional Storage Spaces: There are two warehouses and two covered sheds, totalling 145m<sup>2</sup> (computed at 50% covered area). Water Storage: The property boasts three cisterns with capacities of 60,000 litres, 20,000 litres, and 10,000 litres, in addition to well water and town water sources. Easy Access: The property is easily accessible, facilitating varied use of the installations.