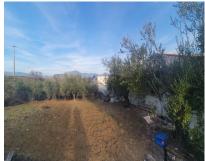

## Sales - Commercial - Coin 295.000€

IBI: 314 EUR / year

Ref.-ID: MIBGR4631353

Coín

567 m2

3000 m2

Rustic Plot with Industrial Warehouses in a 3,000m<sup>2</sup> plot with AFO Certification thus providing legal compliance. The entire property is securely fenced. Key Features: Two Industrial Warehouses: The property comprises two single-storey industrial warehouses with a 495m² total constructed area. Warehouse 1 Amenities: Includes a bathroom and an office space of approximately 11m<sup>2</sup> on a mezzanine level, accessed via stairs. Additional Storage Spaces: There are two warehouses and two covered sheds, totalling 145m<sup>2</sup> (computed at 50% covered area). Water Storage: The property boasts three cisterns with capacities of 60,000 litres, 20,000 litres, and 10,000 litres, in addition to well water and town water sources. Easy Access: The property is easily accessible, facilitating varied use of the installations.