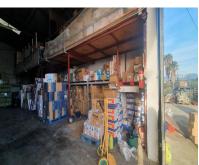

## Sales - Commercial - Coin 295.000€

IBI: 314 EUR / year

Ref.-ID: MIBGR4631353

Coín

567 m2

3000 m2

Rustic Plot with Industrial Warehouses in a 3,000m<sup>2</sup> plot with AFO Certification thus providing legal compliance. The entire property is securely fenced. Key Features: Two Industrial Warehouses: The property comprises two single-storey industrial warehouses with a 495m² total constructed area. Warehouse 1 Amenities: Includes a bathroom and an office space of approximately 11m<sup>2</sup> on a mezzanine level, accessed via stairs. Additional Storage Spaces: There are two warehouses and two covered sheds, totalling 145m<sup>2</sup> (computed at 50% covered area). Water Storage: The property boasts three cisterns with capacities of 60,000 litres, 20,000 litres, and 10,000 litres, in addition to well water and town water sources. Easy Access: The property is easily accessible, facilitating varied use of the installations.