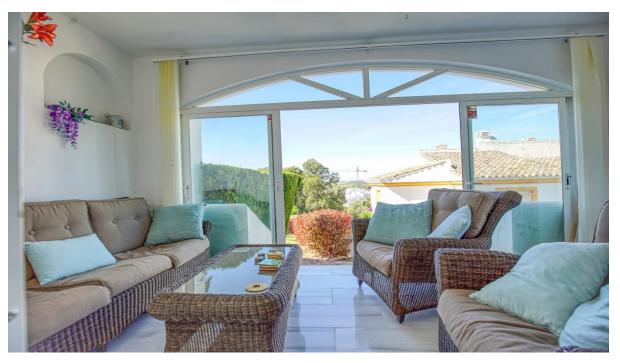

Charming 2-bedroom, 2-bathroom semidetached house located in the picturesque area of Don Pedro. As you approach the property, you're greeted by a well-maintained exterior that exudes curb appeal. The entrance opens into a cozy living space and ample natural light streaming through the windows. The ground floor features a fully equipped kitchen. The living area seamlessly connects to a covered patio, providing a comfortable outdoor space for relaxation or entertaining guests. This covered patio is ideal for enjoying meals al fresco, regardless of the weather, and it overlooks a neatly landscaped garden. Ascending to the top floor, you'll discover a spacious terrace offering breathtaking views of the adjacent golf course and the sparkling sea in the distance. This elevated vantage point provides a serene setting for enjoying sunsets or sipping your morning coffee. The two bedrooms are thoughtfully designed, the master bedroom boasts large windows that frame the scenic golf course, creating a tranquil atmosphere. The second bedroom is equally inviting, providing a comfortable retreat for guests or family members. Outside, there's an uncovered patio area that complements the covered space. This open-air section is perfect for sunbathing, gardening, or setting up a barbecue station. The combination of covered and uncovered outdoor spaces allows for versatile use, catering to different preferences and occasions. The architectural design of the semidetached house seamlessly blends functionality with aesthetics, creating a warm and inviting atmosphere. With golf course views from the living spaces and a sea-view terrace on the top floor, this residence offers a perfect balance of indoor and outdoor living in the charming setting of Don Pedro