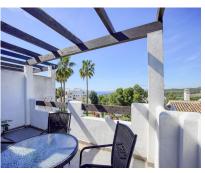

Charming 2-bedroom, 2-bathroom semidetached house located in the picturesque area of Don Pedro. As you approach the property, you're greeted by a well-maintained exterior that exudes curb appeal. The entrance opens into a cozy living space and ample natural light streaming through the windows. The ground floor features a fully equipped kitchen. The living area seamlessly connects to a covered patio, providing a comfortable outdoor space for relaxation or entertaining guests. This covered patio is ideal for enjoying meals al fresco, regardless of the weather, and it overlooks a neatly landscaped garden. Ascending to the top floor, you'll discover a spacious terrace offering breathtaking views of the adjacent golf course and the sparkling sea in the distance. This elevated vantage point provides a serene setting for enjoying sunsets or sipping your morning coffee. The two bedrooms are thoughtfully designed, the master bedroom boasts large windows that frame the scenic golf course, creating a tranquil atmosphere. The second bedroom is equally inviting, providing a comfortable retreat for guests or family members. Outside, there's an uncovered patio area that complements the covered space. This open-air section is perfect for sunbathing, gardening, or setting up a barbecue station. The combination of covered and uncovered outdoor spaces allows for versatile use, catering to different preferences and occasions. The architectural design of the semidetached house seamlessly blends functionality with aesthetics, creating a warm and inviting atmosphere. With golf course views from the living spaces and a sea-view terrace on the top floor, this residence offers a perfect balance of indoor and outdoor living in the charming setting of Don Pedro