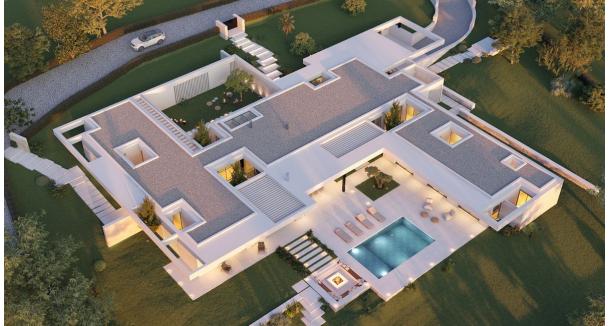

## **Sales - House - Benahavís** 2.995.000€

Ref.-ID: MIBGR4643614

Benahavís

House

675 m2

7000 m2

OFF-PLAN ECOLOGICAL PASSIVE VILLA IN THE BEAUTIFUL URBANIZATION OF MONTE MAYOR WITH VIEWS OF THE MOUNTAIN AND ON A HUGE PLOT. This property will be constructed on 1 floor with the highest specifications possible and consisting of; Entrance hall with wardrobe, huge living/dining room separated with kitchen wardrobes but still partly open. Through a distributor you go to the master bedroom with ensuite bathroom and dressing. In this part of the villa there is also another bedroom with ensuite bathroom. The fully fitted kitchen with all appliances give out to a walled courtyard with a pergola terrace. On the other side of the villa, we have a distributor with guest toilet, a huge garage, storage room, another distributor with 2 bedrooms with 2 bathrooms and 2 further bedrooms with ensuite bathroom. Furthermore, there are several covered terraces, pergola terraces and terrace with a chill-out, heated swimming pool and an open garden storage. Pictures of the bathrooms and kitchen are only examples final choice of the finishings shall be for the client within the chosen line that we propose. Example of some of the specifications, - Interior and exterior floor tiles from GRESPANIA or LIVING CERAMICS 600x600 - 800x800 - 1200x1200 (Colour and size to choose) - Bathroom walls with COVERLAM or LIVING CERAMICS plates 2700x1200 (Color to choose) - Bathrooms from ROCA - DURAVIT - VILLEROY BOCH - GEBERIT - HANSGROHE OR SIMILAR - Aerothermia/airconditioning - Electric underfloor heating in the bathrooms - Hydraulic underfloor heating in living room, and bedrooms - Ceiling high windows from Reynaers or similar with a sunken track, Planistar glass of 5+5/chamber/6+6 - Ceiling high pivot entrance door 1,50 wide - Ceiling high and 1-meter wide interior doors - Fully fitted kitchen with aluminum frame doors and covered with COVERLAM (Colour to choose) - Island with COVERLAM 3600X1600 no visible joints (Color to choose) - White goods from Bosch or AEG - Heated pool - 24 solar panels - 2 lithium batteries of each 10kW - Car charger -