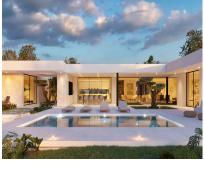

## **Sales - House - Benahavís** 2.995.000€

Ref.-ID: MIBGR4643614

Benahavís

House

675 m2

7000 m2

OFF-PLAN ECOLOGICAL PASSIVE VILLA IN THE BEAUTIFUL URBANIZATION OF MONTE MAYOR WITH VIEWS OF THE MOUNTAIN AND ON A HUGE PLOT. This property will be constructed on 1 floor with the highest specifications possible and consisting of; Entrance hall with wardrobe, huge living/dining room separated with kitchen wardrobes but still partly open. Through a distributor you go to the master bedroom with ensuite bathroom and dressing. In this part of the villa there is also another bedroom with ensuite bathroom. The fully fitted kitchen with all appliances give out to a walled courtyard with a pergola terrace. On the other side of the villa, we have a distributor with guest toilet, a huge garage, storage room, another distributor with 2 bedrooms with 2 bathrooms and 2 further bedrooms with ensuite bathroom. Furthermore, there are several covered terraces, pergola terraces and terrace with a chill-out, heated swimming pool and an open garden storage. Pictures of the bathrooms and kitchen are only examples final choice of the finishings shall be for the client within the chosen line that we propose. Example of some of the specifications, - Interior and exterior floor tiles from GRESPANIA or LIVING CERAMICS 600x600 - 800x800 - 1200x1200 (Colour and size to choose) - Bathroom walls with COVERLAM or LIVING CERAMICS plates 2700x1200 (Color to choose) - Bathrooms from ROCA - DURAVIT - VILLEROY BOCH - GEBERIT - HANSGROHE OR SIMILAR - Aerothermia/airconditioning - Electric underfloor heating in the bathrooms - Hydraulic underfloor heating in living room, and bedrooms - Ceiling high windows from Reynaers or similar with a sunken track, Planistar glass of 5+5/chamber/6+6 - Ceiling high pivot entrance door 1,50 wide - Ceiling high and 1-meter wide interior doors - Fully fitted kitchen with aluminum frame doors and covered with COVERLAM (Colour to choose) - Island with COVERLAM 3600X1600 no visible joints (Color to choose) - White goods from Bosch or AEG - Heated pool - 24 solar panels - 2 lithium batteries of each 10kW - Car charger -