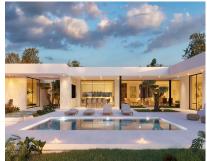

## **Sales - House - Benahavís** 2.995.000€

Ref.-ID: MIBGR4643614

Benahavís

House

675 m2

7000 m2

OFF-PLAN ECOLOGICAL PASSIVE VILLA IN THE BEAUTIFUL URBANIZATION OF MONTE MAYOR WITH VIEWS OF THE MOUNTAIN AND ON A HUGE PLOT. This property will be constructed on 1 floor with the highest specifications possible and consisting of; Entrance hall with wardrobe, huge living/dining room separated with kitchen wardrobes but still partly open. Through a distributor you go to the master bedroom with ensuite bathroom and dressing. In this part of the villa there is also another bedroom with ensuite bathroom. The fully fitted kitchen with all appliances give out to a walled courtyard with a pergola terrace. On the other side of the villa, we have a distributor with guest toilet, a huge garage, storage room, another distributor with 2 bedrooms with 2 bathrooms and 2 further bedrooms with ensuite bathroom. Furthermore, there are several covered terraces, pergola terraces and terrace with a chill-out, heated swimming pool and an open garden storage. Pictures of the bathrooms and kitchen are only examples final choice of the finishings shall be for the client within the chosen line that we propose. Example of some of the specifications, - Interior and exterior floor tiles from GRESPANIA or LIVING CERAMICS 600x600 - 800x800 - 1200x1200 (Colour and size to choose) - Bathroom walls with COVERLAM or LIVING CERAMICS plates 2700x1200 (Color to choose) - Bathrooms from ROCA - DURAVIT - VILLEROY BOCH - GEBERIT - HANSGROHE OR SIMILAR - Aerothermia/airconditioning - Electric underfloor heating in the bathrooms - Hydraulic underfloor heating in living room, and bedrooms - Ceiling high windows from Reynaers or similar with a sunken track, Planistar glass of 5+5/chamber/6+6 - Ceiling high pivot entrance door 1,50 wide - Ceiling high and 1-meter wide interior doors - Fully fitted kitchen with aluminum frame doors and covered with COVERLAM (Colour to choose) - Island with COVERLAM 3600X1600 no visible joints (Color to choose) - White goods from Bosch or AEG - Heated pool - 24 solar panels - 2 lithium batteries of each 10kW - Car charger -