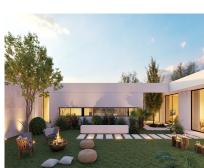

## **Sales - House - Benahavís** 2.995.000€

Ref.-ID: MIBGR4643614

Benahavís

House

675 m2

7000 m2

OFF-PLAN ECOLOGICAL PASSIVE VILLA IN THE BEAUTIFUL URBANIZATION OF MONTE MAYOR WITH VIEWS OF THE MOUNTAIN AND ON A HUGE PLOT. This property will be constructed on 1 floor with the highest specifications possible and consisting of; Entrance hall with wardrobe, huge living/dining room separated with kitchen wardrobes but still partly open. Through a distributor you go to the master bedroom with ensuite bathroom and dressing. In this part of the villa there is also another bedroom with ensuite bathroom. The fully fitted kitchen with all appliances give out to a walled courtyard with a pergola terrace. On the other side of the villa, we have a distributor with guest toilet, a huge garage, storage room, another distributor with 2 bedrooms with 2 bathrooms and 2 further bedrooms with ensuite bathroom. Furthermore, there are several covered terraces, pergola terraces and terrace with a chill-out, heated swimming pool and an open garden storage. Pictures of the bathrooms and kitchen are only examples final choice of the finishings shall be for the client within the chosen line that we propose. Example of some of the specifications, - Interior and exterior floor tiles from GRESPANIA or LIVING CERAMICS 600x600 - 800x800 - 1200x1200 (Colour and size to choose) - Bathroom walls with COVERLAM or LIVING CERAMICS plates 2700x1200 (Color to choose) - Bathrooms from ROCA - DURAVIT - VILLEROY BOCH - GEBERIT - HANSGROHE OR SIMILAR - Aerothermia/airconditioning - Electric underfloor heating in the bathrooms - Hydraulic underfloor heating in living room, and bedrooms - Ceiling high windows from Reynaers or similar with a sunken track, Planistar glass of 5+5/chamber/6+6 - Ceiling high pivot entrance door 1,50 wide - Ceiling high and 1-meter wide interior doors - Fully fitted kitchen with aluminum frame doors and covered with COVERLAM (Colour to choose) - Island with COVERLAM 3600X1600 no visible joints (Color to choose) - White goods from Bosch or AEG - Heated pool - 24 solar panels - 2 lithium batteries of each 10kW - Car charger -