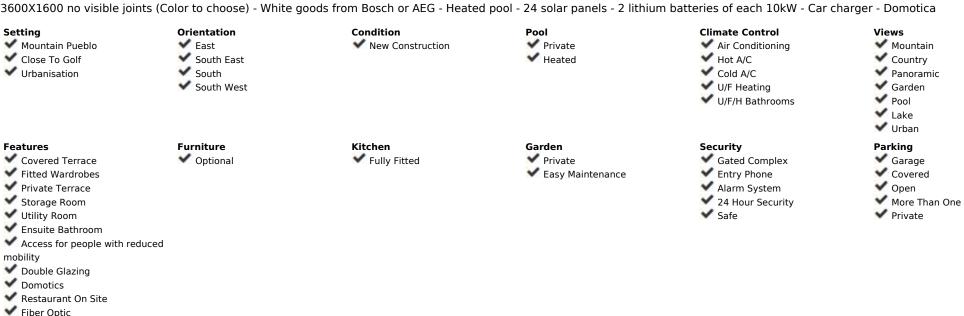

## **Sales - House - Benahavís** 2.995.000€

Ref.-ID: MIBGR4643614

Benahavís

House

675 m2

7000 m2

OFF-PLAN ECOLOGICAL PASSIVE VILLA IN THE BEAUTIFUL URBANIZATION OF MONTE MAYOR WITH VIEWS OF THE MOUNTAIN AND ON A HUGE PLOT. This property will be constructed on 1 floor with the highest specifications possible and consisting of; Entrance hall with wardrobe, huge living/dining room separated with kitchen wardrobes but still partly open. Through a distributor you go to the master bedroom with ensuite bathroom and dressing. In this part of the villa there is also another bedroom with ensuite bathroom. The fully fitted kitchen with all appliances give out to a walled courtyard with a pergola terrace. On the other side of the villa, we have a distributor with guest toilet, a huge garage, storage room, another distributor with 2 bedrooms with 2 bathrooms and 2 further bedrooms with ensuite bathroom. Furthermore, there are several covered terraces, pergola terraces and terrace with a chill-out, heated swimming pool and an open garden storage. Pictures of the bathrooms and kitchen are only examples final choice of the finishings shall be for the client within the chosen line that we propose. Example of some of the specifications, - Interior and exterior floor tiles from GRESPANIA or LIVING CERAMICS 600x600 - 800x800 - 1200x1200 (Colour and size to choose) - Bathroom walls with COVERLAM or LIVING CERAMICS plates 2700x1200 (Color to choose) - Bathrooms from ROCA - DURAVIT - VILLEROY BOCH - GEBERIT - HANSGROHE OR SIMILAR - Aerothermia/airconditioning - Electric underfloor heating in the bathrooms - Hydraulic underfloor heating in living room, and bedrooms - Ceiling high windows from Reynaers or similar with a sunken track, Planistar glass of 5+5/chamber/6+6 - Ceiling high pivot entrance door 1,50 wide - Ceiling high and 1-meter wide interior doors - Fully fitted kitchen with aluminum frame doors and covered with COVERLAM (Colour to choose) - Island with COVERLAM 3600X1600 no visible joints (Color to choose) - White goods from Bosch or AEG - Heated pool - 24 solar panels - 2 lithium batteries of each 10kW - Car charger -