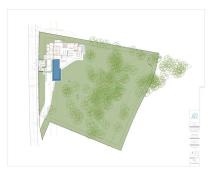

## Sales - Plot - Benahavís 745.000€

Ref.-ID: MIBGR4652137 Benahavís Plot

6200 m2

Project plot with license, oriented to investors who want a fully licensed and prepared project! This project includes: 1. Plot of 6000m2 in Marbella club golf (one of the most prestigious surroundings around Marbella) 2. Fully licensed project 3. Request for proposal study (2 rounds with Project Manager Architect), incl. all documentation 4. Renderings & video (for commercial purposes). If the villa is completely built, it can be sold at 5.5M $\square$  or more. With a plot price of 745K, and fully finished project, this is an easy start for an investor, and very good margins can be realized!!! Description Villa and domain: In one of the most exclusive areas of Marbella, Marbella club golf, we have a beautiful plot. Sea views, golf views over the Marbella club golf and lush nature characterize this plot of more than 6.000m2! This 24h high-level security domain, features purely exclusive villas a horse riding center, charming clubhouse and an 18-hole golf course with many natural undulations. This renowned 18 hole golf club has been around for over 70 years and is known as one of the best clubs in Spain. Marbella Club brings its people together in the clubhouse, where the excellent menu attracts many club members and residents every day. In short, this cozy atmosphere makes you feel right at home. The architect with years of experience in this region, designed a masterpiece that feels practical and homely at the same time. The oasis of green is drawn in as the large floor tiles extend from inside to outside, and even into the 75m2 pool! This way, one creates a natural place of tranquility. The villa-project includes 776m2 of indoor area and 357m2 of terraces, distributed over 3 floors, each with their own individuality! Below are the bodega, exclusive garage for 5 cars, technical rooms, gym and 3 suites each with dressing room and bathroom. From each room and the gym you can enjoy the view into the beautiful nature that we intentionally leave untouched. Deer walk through the 5000m2 wooded area which you can see from this floor on a regular basis. Above we have the entrance hall with wardrobe, guest toilet, living space, dining-area, kitchen and 2nd kitchen. From each of these rooms one has a view over the crests of the forest to the sea, the golf and the beautiful mountain scenery. Because of its south orientation the villa with adjoining pool also enjoys the Mediterranean sun all day. This part of the house includes 202m2 of interior space and 160m2 of terraces, as well as a 75m2 swimming pool, which overflows to three sides and where the water level is equal to the terraces. Lastly, the upper level consists of the Master bed- & bathroom, with an indoor area of 84m2 and adjoining 127m2 terraces. From these terraces you can enjoy your built-in Jacuzzi, semi-covered chill-out area through a built-in bioclimatic pergola. On each floor, the glass windows are TRUE 'floor-to-ceiling' with minimalist aluminum partitions so that you maintain maximum integration between inside and outside, even with closed panels. In recent years Marbella is known for its modern, white 'blocky' villas, which we want to stay away from as much as possible with this design, by providing the design with natural elements that in this way 'blend' with the natural environment around it. Especially since the villa is partly 'pushed' into the mountainside, integration with nature is extremely important. Located in the green area of Benahavís, but just far enough from the hustle, this is also your ideal zen location, where everything is still very accessible, 15km from Puerto Banús, 4km from Cancelada (the nearest village) and 13km from Estepona, Contact us for more info!