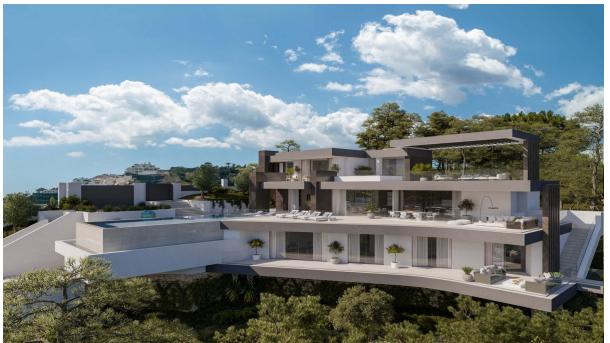

## Sales - Plot - Benahavís 745.000€

Ref.-ID: MIBGR4652137 Benahavís Plot

6200 m2

Project plot with license, oriented to investors who want a fully licensed and prepared project! This project includes: 1. Plot of 6000m2 in Marbella club golf (one of the most prestigious surroundings around Marbella) 2. Fully licensed project 3. Request for proposal study (2 rounds with Project Manager Architect), incl. all documentation 4. Renderings & video (for commercial purposes). If the villa is completely built, it can be sold at 5.5M $\square$  or more. With a plot price of 745K, and fully finished project, this is an easy start for an investor, and very good margins can be realized!!! Description Villa and domain: In one of the most exclusive areas of Marbella, Marbella club golf, we have a beautiful plot. Sea views, golf views over the Marbella club golf and lush nature characterize this plot of more than 6.000m2! This 24h high-level security domain, features purely exclusive villas a horse riding center, charming clubhouse and an 18-hole golf course with many natural undulations. This renowned 18 hole golf club has been around for over 70 years and is known as one of the best clubs in Spain. Marbella Club brings its people together in the clubhouse, where the excellent menu attracts many club members and residents every day. In short, this cozy atmosphere makes you feel right at home. The architect with years of experience in this region, designed a masterpiece that feels practical and homely at the same time. The oasis of green is drawn in as the large floor tiles extend from inside to outside, and even into the 75m2 pool! This way, one creates a natural place of tranquility. The villa-project includes 776m2 of indoor area and 357m2 of terraces, distributed over 3 floors, each with their own individuality! Below are the bodega, exclusive garage for 5 cars, technical rooms, gym and 3 suites each with dressing room and bathroom. From each room and the gym you can enjoy the view into the beautiful nature that we intentionally leave untouched. Deer walk through the 5000m2 wooded area which you can see from this floor on a regular basis. Above we have the entrance hall with wardrobe, guest toilet, living space, dining-area, kitchen and 2nd kitchen. From each of these rooms one has a view over the crests of the forest to the sea, the golf and the beautiful mountain scenery. Because of its south orientation the villa with adjoining pool also enjoys the Mediterranean sun all day. This part of the house includes 202m2 of interior space and 160m2 of terraces, as well as a 75m2 swimming pool, which overflows to three sides and where the water level is equal to the terraces. Lastly, the upper level consists of the Master bed- & bathroom, with an indoor area of 84m2 and adjoining 127m2 terraces. From these terraces you can enjoy your built-in Jacuzzi, semi-covered chill-out area through a built-in bioclimatic pergola. On each floor, the glass windows are TRUE 'floor-to-ceiling' with minimalist aluminum partitions so that you maintain maximum integration between inside and outside, even with closed panels. In recent years Marbella is known for its modern, white 'blocky' villas, which we want to stay away from as much as possible with this design, by providing the design with natural elements that in this way 'blend' with the natural environment around it. Especially since the villa is partly 'pushed' into the mountainside, integration with nature is extremely important. Located in the green area of Benahavís, but just far enough from the hustle, this is also your ideal zen location, where everything is still very accessible, 15km from Puerto Banús, 4km from Cancelada (the nearest village) and 13km from Estepona, Contact us for more info!