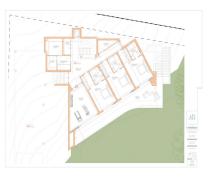

## Sales - Plot - Benahavís 745.000€

Ref.-ID: MIBGR4652137 Benahavís Plot

6200 m2

Project plot with license, oriented to investors who want a fully licensed and prepared project! This project includes: 1. Plot of 6000m2 in Marbella club golf (one of the most prestigious surroundings around Marbella) 2. Fully licensed project 3. Request for proposal study (2 rounds with Project Manager Architect), incl. all documentation 4. Renderings & video (for commercial purposes). If the villa is completely built, it can be sold at 5.5M $\square$  or more. With a plot price of 745K, and fully finished project, this is an easy start for an investor, and very good margins can be realized!!! Description Villa and domain: In one of the most exclusive areas of Marbella, Marbella club golf, we have a beautiful plot. Sea views, golf views over the Marbella club golf and lush nature characterize this plot of more than 6.000m2! This 24h high-level security domain, features purely exclusive villas a horse riding center, charming clubhouse and an 18-hole golf course with many natural undulations. This renowned 18 hole golf club has been around for over 70 years and is known as one of the best clubs in Spain. Marbella Club brings its people together in the clubhouse, where the excellent menu attracts many club members and residents every day. In short, this cozy atmosphere makes you feel right at home. The architect with years of experience in this region, designed a masterpiece that feels practical and homely at the same time. The oasis of green is drawn in as the large floor tiles extend from inside to outside, and even into the 75m2 pool! This way, one creates a natural place of tranquility. The villa-project includes 776m2 of indoor area and 357m2 of terraces, distributed over 3 floors, each with their own individuality! Below are the bodega, exclusive garage for 5 cars, technical rooms, gym and 3 suites each with dressing room and bathroom. From each room and the gym you can enjoy the view into the beautiful nature that we intentionally leave untouched. Deer walk through the 5000m2 wooded area which you can see from this floor on a regular basis. Above we have the entrance hall with wardrobe, guest toilet, living space, dining-area, kitchen and 2nd kitchen. From each of these rooms one has a view over the crests of the forest to the sea, the golf and the beautiful mountain scenery. Because of its south orientation the villa with adjoining pool also enjoys the Mediterranean sun all day. This part of the house includes 202m2 of interior space and 160m2 of terraces, as well as a 75m2 swimming pool, which overflows to three sides and where the water level is equal to the terraces. Lastly, the upper level consists of the Master bed- & bathroom, with an indoor area of 84m2 and adjoining 127m2 terraces. From these terraces you can enjoy your built-in Jacuzzi, semi-covered chill-out area through a built-in bioclimatic pergola. On each floor, the glass windows are TRUE 'floor-to-ceiling' with minimalist aluminum partitions so that you maintain maximum integration between inside and outside, even with closed panels. In recent years Marbella is known for its modern, white 'blocky' villas, which we want to stay away from as much as possible with this design, by providing the design with natural elements that in this way 'blend' with the natural environment around it. Especially since the villa is partly 'pushed' into the mountainside, integration with nature is extremely important. Located in the green area of Benahavís, but just far enough from the hustle, this is also your ideal zen location, where everything is still very accessible, 15km from Puerto Banús, 4km from Cancelada (the nearest village) and 13km from Estepona, Contact us for more info!