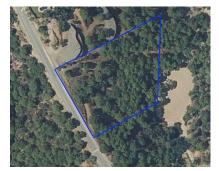

## Sales - Plot - Benahavís 745.000€

Ref.-ID: MIBGR4652137 Benahavís Plot

6200 m2

Project plot with license, oriented to investors who want a fully licensed and prepared project! This project includes: 1. Plot of 6000m2 in Marbella club golf (one of the most prestigious surroundings around Marbella) 2. Fully licensed project 3. Request for proposal study (2 rounds with Project Manager Architect), incl. all documentation 4. Renderings & video (for commercial purposes). If the villa is completely built, it can be sold at 5.5M $\square$  or more. With a plot price of 745K, and fully finished project, this is an easy start for an investor, and very good margins can be realized!!! Description Villa and domain: In one of the most exclusive areas of Marbella, Marbella club golf, we have a beautiful plot. Sea views, golf views over the Marbella club golf and lush nature characterize this plot of more than 6.000m2! This 24h high-level security domain, features purely exclusive villas a horse riding center, charming clubhouse and an 18-hole golf course with many natural undulations. This renowned 18 hole golf club has been around for over 70 years and is known as one of the best clubs in Spain. Marbella Club brings its people together in the clubhouse, where the excellent menu attracts many club members and residents every day. In short, this cozy atmosphere makes you feel right at home. The architect with years of experience in this region, designed a masterpiece that feels practical and homely at the same time. The oasis of green is drawn in as the large floor tiles extend from inside to outside, and even into the 75m2 pool! This way, one creates a natural place of tranquility. The villa-project includes 776m2 of indoor area and 357m2 of terraces, distributed over 3 floors, each with their own individuality! Below are the bodega, exclusive garage for 5 cars, technical rooms, gym and 3 suites each with dressing room and bathroom. From each room and the gym you can enjoy the view into the beautiful nature that we intentionally leave untouched. Deer walk through the 5000m2 wooded area which you can see from this floor on a regular basis. Above we have the entrance hall with wardrobe, guest toilet, living space, dining-area, kitchen and 2nd kitchen. From each of these rooms one has a view over the crests of the forest to the sea, the golf and the beautiful mountain scenery. Because of its south orientation the villa with adjoining pool also enjoys the Mediterranean sun all day. This part of the house includes 202m2 of interior space and 160m2 of terraces, as well as a 75m2 swimming pool, which overflows to three sides and where the water level is equal to the terraces. Lastly, the upper level consists of the Master bed- & bathroom, with an indoor area of 84m2 and adjoining 127m2 terraces. From these terraces you can enjoy your built-in Jacuzzi, semi-covered chill-out area through a built-in bioclimatic pergola. On each floor, the glass windows are TRUE 'floor-to-ceiling' with minimalist aluminum partitions so that you maintain maximum integration between inside and outside, even with closed panels. In recent years Marbella is known for its modern, white 'blocky' villas, which we want to stay away from as much as possible with this design, by providing the design with natural elements that in this way 'blend' with the natural environment around it. Especially since the villa is partly 'pushed' into the mountainside, integration with nature is extremely important. Located in the green area of Benahavís, but just far enough from the hustle, this is also your ideal zen location, where everything is still very accessible, 15km from Puerto Banús, 4km from Cancelada (the nearest village) and 13km from Estepona, Contact us for more info!