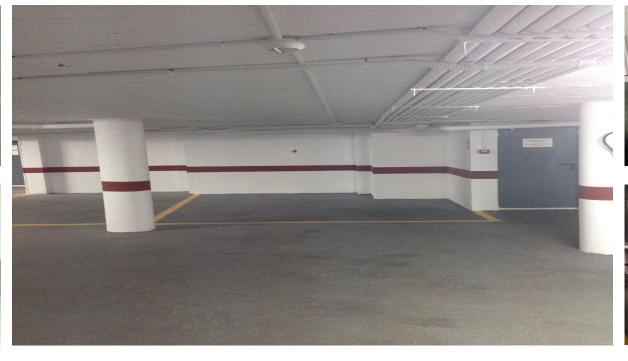

## Sales - Commercial - Benahavís 11.000€

Ref.-ID: MIBGR4659205 Benahavís Commercial

Community: 240 EUR / year

IBI: 50 EUR / year

34 m2

Unique opportunity in the heart of Benahavis! A large 30 m² garage in the prestigious urbanization. This garage, with capacity for a car and motorcycle, has an automatic entrance door that opens comfortably with a remote control, guaranteeing maximum security and comfort. Accessibility is unbeatable since it is located next to the elevator of the residential building, facilitating direct access from your home. In addition, its location is unbeatable: just 140 meters from the Daidin school, perfect for families looking for comfort and speed in their daily trips. Parking has never been easier thanks to its spacious and well-distributed design. Don't miss the opportunity to invest in a parking space that combines a privileged location, security and comfort. Contact us for more information and secure your visit today!