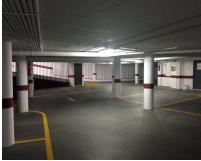

## Sales - Commercial - Benahavís 11.000€

Ref.-ID: MIBGR4659205 Benahavís Commercial

Community: 240 EUR / year

IBI: 50 EUR / year

34 m2

Unique opportunity in the heart of Benahavis! A large 30 m² garage in the prestigious urbanization. This garage, with capacity for a car and motorcycle, has an automatic entrance door that opens comfortably with a remote control, guaranteeing maximum security and comfort. Accessibility is unbeatable since it is located next to the elevator of the residential building, facilitating direct access from your home. In addition, its location is unbeatable: just 140 meters from the Daidin school, perfect for families looking for comfort and speed in their daily trips. Parking has never been easier thanks to its spacious and well-distributed design. Don't miss the opportunity to invest in a parking space that combines a privileged location, security and comfort. Contact us for more information and secure your visit today!