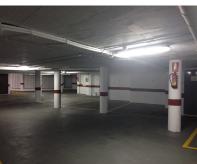

## Sales - Commercial - Benahavís 11.000€

Ref.-ID: MIBGR4659205 Benahavís Commercial

Community: 240 EUR / year

IBI: 50 EUR / year

34 m2

Unique opportunity in the heart of Benahavis! A large 30 m² garage in the prestigious urbanization. This garage, with capacity for a car and motorcycle, has an automatic entrance door that opens comfortably with a remote control, guaranteeing maximum security and comfort. Accessibility is unbeatable since it is located next to the elevator of the residential building, facilitating direct access from your home. In addition, its location is unbeatable: just 140 meters from the Daidin school, perfect for families looking for comfort and speed in their daily trips. Parking has never been easier thanks to its spacious and well-distributed design. Don't miss the opportunity to invest in a parking space that combines a privileged location, security and comfort. Contact us for more information and secure your visit today!