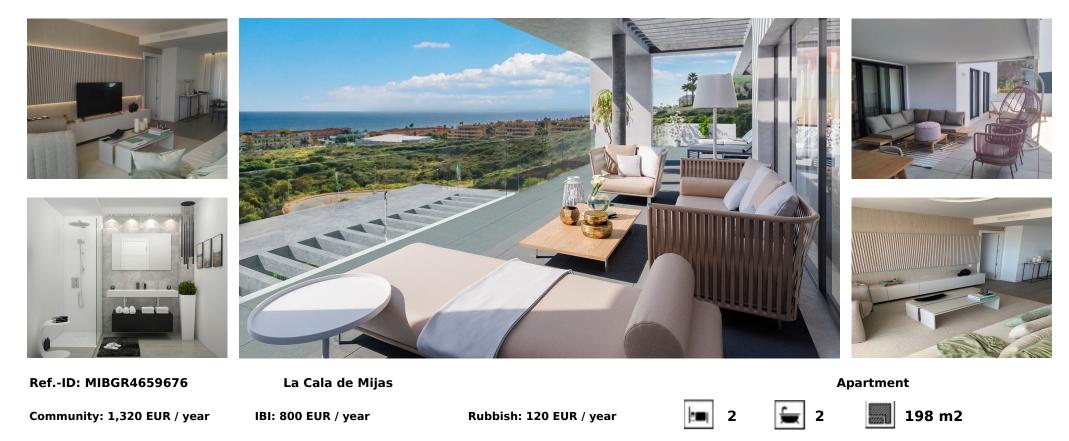

## Sales - Apartment - La Cala de Mijas 645.000€

Welcome to this stunning apartment in La Cala de Mijas, boasts 2 bedrooms, and 2 bathrooms, and is just a 12-minute walk from the beach. All amenities are available within the urbanization, and La Noria Golf Club is just 5 min away. You'll have access to a private pool within the community, and the apartment features standard underfloor heating throughout (excluding the bathrooms). The views are unbeatable for the price, and you'll find both a Carrefour and an ALDI within walking distance. With so many great features, the ROI on this apartment is promising for the future. |2-bedroom apartment with 198m2 total, 62m2 terrace, Parking and storage room included. |Will be delivered later in 2025. |Top qualities, and extras such as underfloor heating, fitted and equipped kitchen, air conditioning, heated towel rails in bathrooms, double glazed windows. |Magnificent sea, golf and mountain views. |Comfortable walking distance to all amenities. 0 minutes to the centre of Cala de Mijas. Quiet urbanization with swimming pools, tennis courts, outdoor gym, multipurpose room. |Reduced Community Fee.