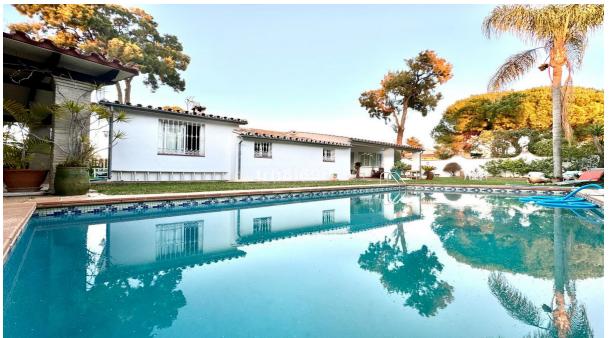

833 m2

Indulge in the charm of rustic Andalusian living with this exceptional detached villa, a harmonious blend of traditional elegance and modern comfort. Tucked away in a serene beachside neighbourhood, this property exudes timeless allure and offers a haven of tranquillity. As you enter you are greeted by the front door porch, surrounded by terrace and greenery, with an olive tree as the center of the stage as you walk in. Through themain entrance, the hall welcomes you into an ample living room which is the heart of the villa, featuring an enclosed wood-burning fireplace. The dining room sets the stage for memorable gatherings and intimate meals, adorned with traditional wooden beams and with plenty of natural light. Adjacent is the generous kitchen, boasting rustic touches and modern amenities and ample space for a table that can comfortably accommodate up to 8 people. The private garage is ample for two cars while also serving as a pantry and storage with wall shelving. This villa is distributed with four bedrooms - 3 boast en-suite bathrooms, offering privacy and comfort, while a versatile storage room near the kitchen provides potential for additional living space. Step outside onto the south-facing porch and immerse yourself in the tranquility of the ample garden. The private sparkling pool, invites you to unwind and indulge in leisurely afternoons under the warm Mediterranean sun. Next to the pool you will find a covered barbecue area, an ample shelter that can accommodate an exterior terrace table and some seating area perfect for enjoying with family and friends. Meanwhile, the back garden offers a serene retreat with two fruit trees, adding to the natural beauty of the exterior of the villa. Detached Villa, Atalaya, Costa del Sol. 4 Bedrooms, 3 Bathrooms, Built 260 m², Terrace 30 m², Garden/Plot 833 m². Setting: Beachside, Close To Golf, Close To Shops, Close To Sea. Orientation: South. Condition: Good. Pool: Private. Climate Control: Air Conditioning, Fireplace. Views: Garden. Features: Fitted Wardrobes