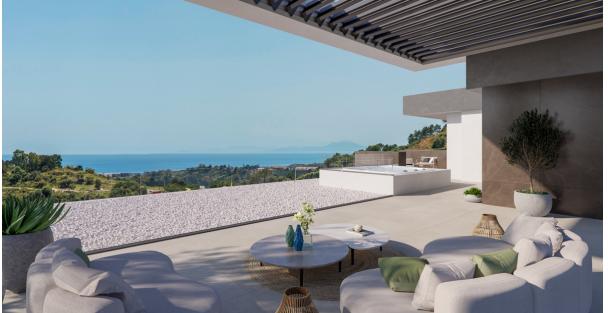

#### Sales - House - Benahavís 5,600,000€

Ref.-ID: MIBGR4668952

**Benahavís** 

House

650 m2

2000 m2

Situated in the stunning Marbella Club Golf Resort, this remarkable plot, complete with a turnkey project, is a rare gem. The expansive villa, spanning 650m2 on a generous 2000m2 plot, comprises four bedrooms, each with ensuite bathrooms, all opening onto terraces that showcase breathtaking views of green hills and the captivating Mediterranean coast. The villa's design embraces an open-plan living concept, seamlessly connecting with vast terraces that gracefully curve around the property, guiding residents toward a picturesque swimming pool. Airy hallways, illuminated by abundant natural light streaming through immense glass windows, create a seamless flow throughout the residence. The open-plan kitchen harmoniously links with the dining area, providing spectacular views of the countryside—a perfect setting for Mediterranean home dining with family and friends. Ample space is available for a private gym, catering to individual preferences. The entire villa will be adorned with luxurious, high-end furnishings and fittings, ensuring a sophisticated living experience. A private underground garage, accommodating up to five vehicles, adds an element of security and tranquility to the property. This project stands as a testament to architectural brilliance, where the plot alone is a "must-see," offering a glimpse into the extraordinary property that will grace this location.

## Pool Private

Security
Alarm System
24 Hour Security

Climate Control

Air Conditioning
Central Heating

Parking

Private

Views
Sea
Mountain
Panoramic
Category
Luxury