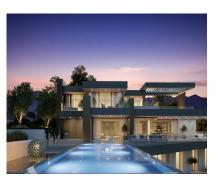

#### Sales - House - Benahavís 5,600,000€

Ref.-ID: MIBGR4668952

**Benahavís** 

House

650 m2

2000 m2

Situated in the stunning Marbella Club Golf Resort, this remarkable plot, complete with a turnkey project, is a rare gem. The expansive villa, spanning 650m2 on a generous 2000m2 plot, comprises four bedrooms, each with ensuite bathrooms, all opening onto terraces that showcase breathtaking views of green hills and the captivating Mediterranean coast. The villa's design embraces an open-plan living concept, seamlessly connecting with vast terraces that gracefully curve around the property, guiding residents toward a picturesque swimming pool. Airy hallways, illuminated by abundant natural light streaming through immense glass windows, create a seamless flow throughout the residence. The open-plan kitchen harmoniously links with the dining area, providing spectacular views of the countryside—a perfect setting for Mediterranean home dining with family and friends. Ample space is available for a private gym, catering to individual preferences. The entire villa will be adorned with luxurious, high-end furnishings and fittings, ensuring a sophisticated living experience. A private underground garage, accommodating up to five vehicles, adds an element of security and tranquility to the property. This project stands as a testament to architectural brilliance, where the plot alone is a "must-see," offering a glimpse into the extraordinary property that will grace this location.

## Pool Private

Security
Alarm System
24 Hour Security

Climate Control

Air Conditioning
Central Heating

Parking

Private

Views
Sea
Mountain
Panoramic
Category
Luxury