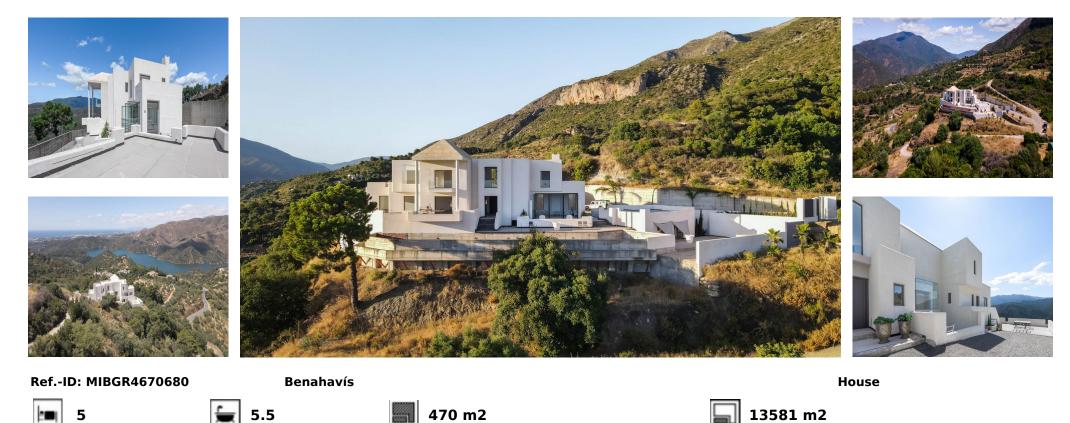

## Sales - House - Benahavís 2.790.000€

Spectacular villa with 360° panoramic views over the lake of Istan, the Mediterranean and the coast. Privacy and tranquility in a natural Andalusian environment. Close to Marbella and Puerto Banus. Project in final phase, allows customization. Spacious living rooms with high ceilings and fireplace, open kitchen. Master bedroom en suite with private terrace, guest bedroom en suite. Guest house with 2 bedrooms, bathrooms and kitchen. Versatile spaces for a possible apartment, wellness center, fitness or cinema. Infinity pool of 35 meters, possibility of garage for 4-5 cars, underfloor heating. Unique property with exceptional architectural design!

## Setting

- Country Close To Forest
- 💙 North
  - South
    - ✓ West

Orientation

- Condition New Construction
- Views Sea Panoramic

Lake

Garden Yrivate