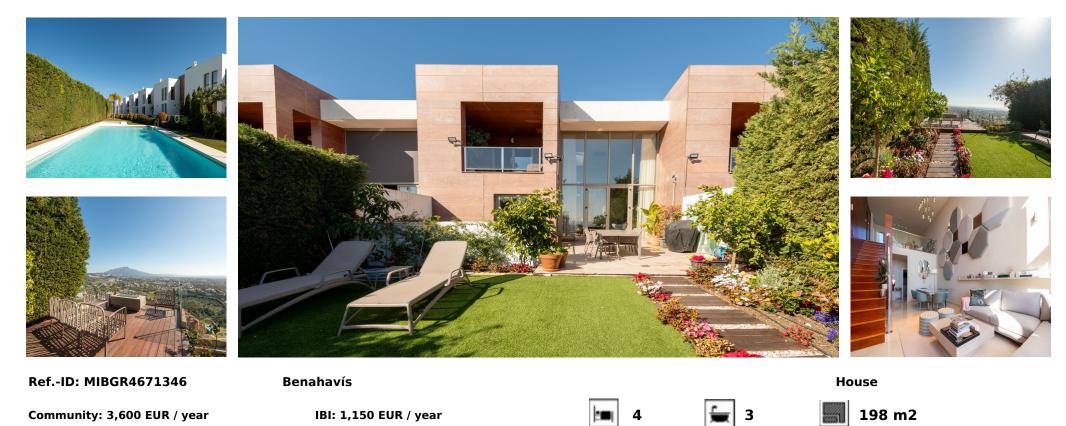

## Sales - House - Benahavís 950.000€

Contemporary semi-detached residence available in Marbella Views, Benahavís. Located in a small, exclusive gated community of just 8 homes. This property is a short 10-minute drive from various golf courses, the beach, and essential amenities. Boasting breathtaking panoramic views of the sea, mountains, and its surroundings. The house features 3 bedrooms, including one en suite, and a shared bathroom for the others. Additional amenities include a guest toilet, a luminous living room with an integrated dining area, a fully equipped kitchen, a private garden, a garage, and a versatile multipurpose room. Situated inside a secure gated complex, the property also offers access to communal gardens, a pool, and CCTV surveillance.