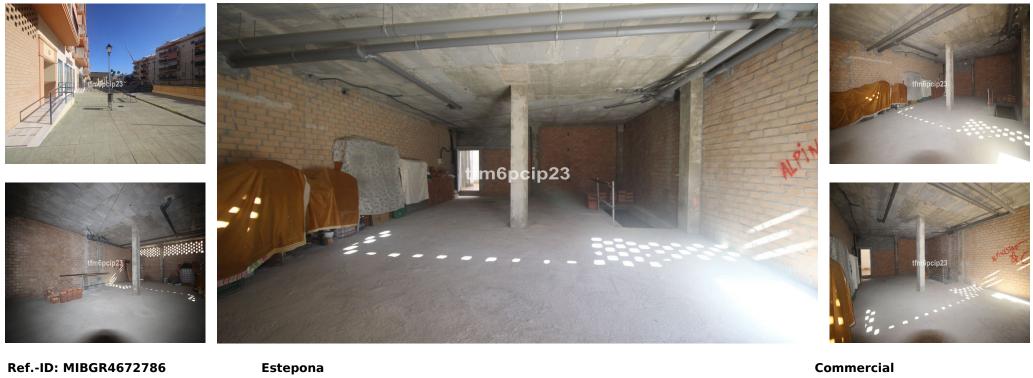

## Sales - Commercial - Estepona 240.000€

Community: 324 EUR / year

IBI: 920 EUR / year

Rubbish: 162 EUR / year

COMMERCIAL PREMISES HUERTA NUEVA ESTEPONA \* Large premises distributed over two floors. The ground floor with access from the street has 76m2 from which there is access by a staircase to the basement with an area of 115m2. It also has the exclusive right to use the community patio. \* It is located a few steps from the Church El Carmen and the park. The area has a high density of resident population and great commercial activity. The seafront and promenada is just a 5-minute walk away. Commercial Premises, Estepona, Costa del Sol. Built 191 m<sup>2</sup>. Setting : Town, Close To Port, Close To Shops, Close To Sea, Close To Schools. Orientation : South West. Condition : New Construction. Features : Near Transport, Near Church. Category : Resale.