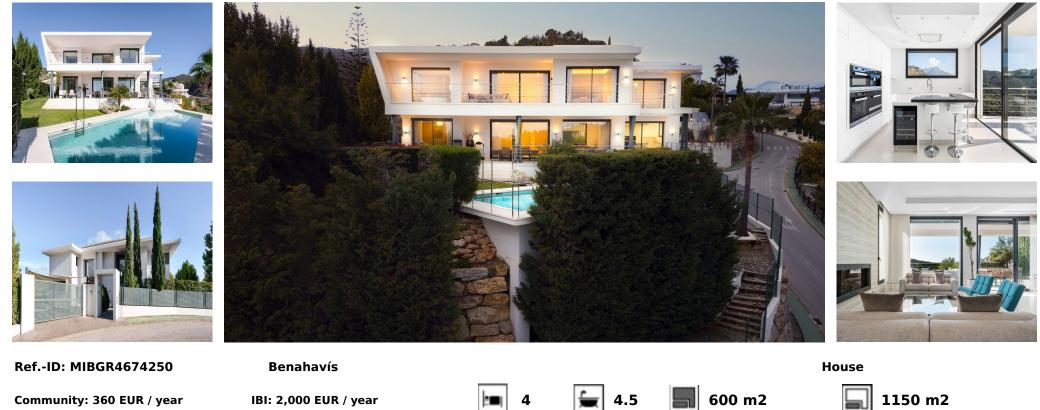

## Sales - House - Benahavís 2.998.000€

Community: 360 EUR / year

Villa Lea is a contemporary villa with emphasis on comfort and privacy. Located within a secure gated community, its location is secure and convenient - merely 2 minutes from Nueva Andalucia, 10 minutes from San Pedro de Alcántara and Puerto Banus, and 15 minutes from the exclusive Puente Romano. Despite its proximity to a variety of restaurants and activities, Villa Lea offers the tranquility and seclusion of a private retreat. Upon entry, you are greeted by a spacious, high-ceilinged open area that seamlessly connects two lounges—each equipped with an integrated TV and stove—to a dining room with kitchen access and a separate laundry room. The ground floor also features a double bedroom complete with a dressing room and an ensuite bathroom, alongside an additional bathroom for visitors. Each room on this level offers direct access to an expansive terrace that boasts panoramic views of both the sea and mountains, enhancing the sense of openness and integration with the natural surroundings. The property's private garden is a highlight, featuring a large hot water pool that invites you to soak in the spectacular vistas. Ascending to the upper floor, you'll find three double bedrooms, all offering dressing rooms and ensuite bathrooms. The master bedroom, in particular, impresses with its generous dimensions and a private terrace that overlooks the sea, promising a serene and luxurious personal space. The basement houses multiple storage rooms and an underground garage with ample space for two large vehicles, complemented by an additional carport at the property's entrance for guest parking. Beneath the pool lies an untapped area with potential for conversion into a fifth bedroom, cinema, or gym, offering further customization to meet the homeowner's lifestyle needs.