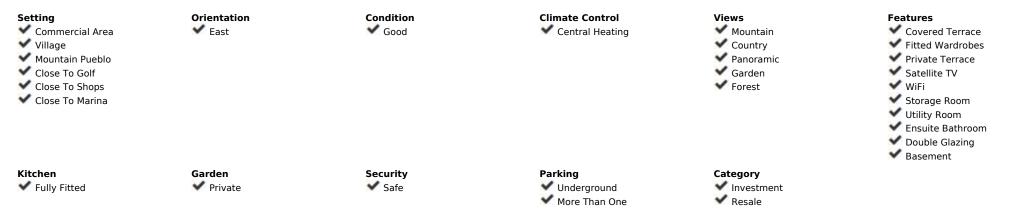

This wonderful villa situated in the urban centre of Benahavís represents the best combination of peace, nature and facilities. Enjoy breathtaking mountain and town views, but without sacrificing your privacy! All the amenities available in the area such as schools, shops, the famous gastronomy of Behahavis village are just a short walk away, as well as the proximity to the best golf courses, making this the ideal place to enjoy a relaxed life. Built on a plot of 635 m², the villa has 465 m² divided into 4 spacious bedrooms, 2 bathrooms, large habitable basement and garage. On the main floor we find the spacious living-dining room with large windows that bring brightness to the room and its access to the main terrace from where you can enjoy breathtaking panoramic views of the mountains and its surroundings. It has a stone fireplace and its rustic aspect provides an intimate and cosy touch. To the right of the hallway is the fully equipped kitchen, with peninsula and a large pantry. On this same floor, to the left of the hallway, there are two very spacious bedrooms and a complete bathroom. Both bedrooms have fitted wardrobes and one of them has a terrace with magnificent mountain views. The upper floor, accessed via the entrance staircase, contains the master bedroom with travertine marble bathroom, dressing room and large terrace with the best views of the house. A laundry room and a very spacious fourth bedroom with a sloping ceiling and its own terrace complete this spacious upper level. The ground floor, which is accessed via another staircase in front of the entrance of the house, leads to the garage, storage room and a total of 200 sqm of unfinished habitable basement with direct access to the private garden with fruit trees. This place is a nice blank canvas to transform into an individual flat or a multipurpose room, with large windows and beautiful views. It is possible to build a swimming pool, given the space that this wonderful garden offers. The villa can be divided into independent flats, and it