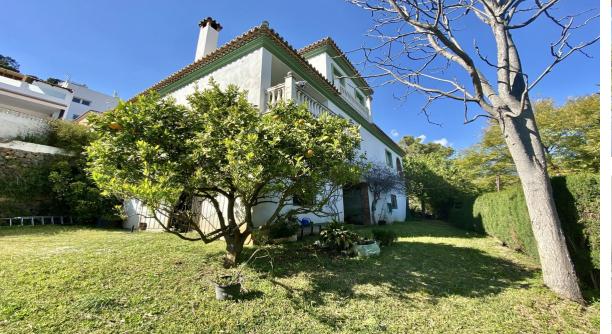

This wonderful villa situated in the urban centre of Benahavís represents the best combination of peace, nature and facilities. Enjoy breathtaking mountain and town views, but without sacrificing your privacy! All the amenities available in the area such as schools, shops, the famous gastronomy of Behahavis village are just a short walk away, as well as the proximity to the best golf courses, making this the ideal place to enjoy a relaxed life. Built on a plot of 635 m², the villa has 465 m² divided into 4 spacious bedrooms, 2 bathrooms, large habitable basement and garage. On the main floor we find the spacious living-dining room with large windows that bring brightness to the room and its access to the main terrace from where you can enjoy breathtaking panoramic views of the mountains and its surroundings. It has a stone fireplace and its rustic aspect provides an intimate and cosy touch. To the right of the hallway is the fully equipped kitchen, with peninsula and a large pantry. On this same floor, to the left of the hallway, there are two very spacious bedrooms and a complete bathroom. Both bedrooms have fitted wardrobes and one of them has a terrace with magnificent mountain views. The upper floor, accessed via the entrance staircase, contains the master bedroom with travertine marble bathroom, dressing room and large terrace with the best views of the house. A laundry room and a very spacious fourth bedroom with a sloping ceiling and its own terrace complete this spacious upper level. The ground floor, which is accessed via another staircase in front of the entrance of the house, leads to the garage, storage room and a total of 200 sqm of unfinished habitable basement with direct access to the private garden with fruit trees. This place is a nice blank canvas to transform into an individual flat or a multipurpose room, with large windows and beautiful views. It is possible to build a swimming pool, given the space that this wonderful garden offers. The villa can be divided into independent flats, and it