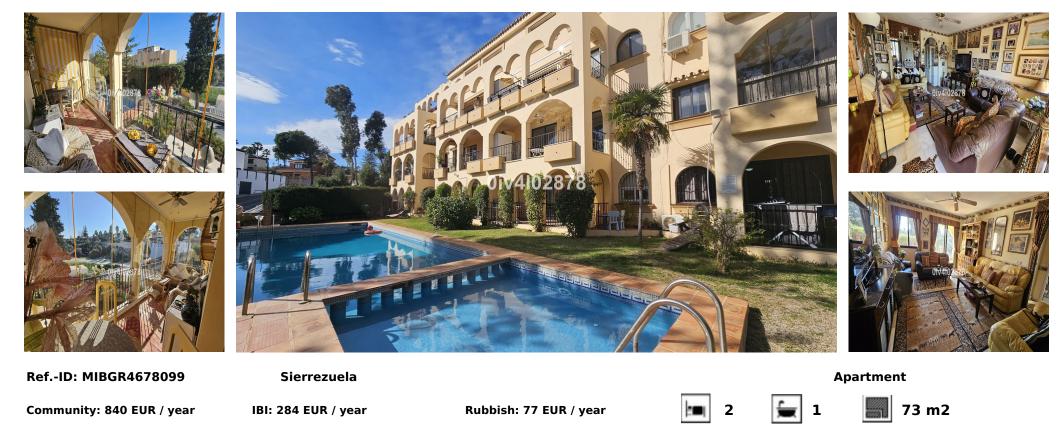

## Sales - Apartment - Sierrezuela 239.000€

Very sunny 2 bed corner apartment located close to shops, restaurants and amenities. Spacious apartment offers independent fully equipped kitchen, guest toliet, good size lounge/dining area, 2 bedrooms and bathroom. From lounge and main bedroom there is access to a sunny 12m2 terrace overlooking community area. This terrace being fitted with lumon windows prefect for summer and winter use. The apartment also benefits from a designated, covered parking space and community pool. DEED: Total Built Area 73,35m2, Year of Build: 1985, Aprox fees IBI :284[] per year - Basura 77[] per year - Community 70[] per month CEE:Energy Consumption Rating & CO2 Emissions Rating Pending The stated data is merely informative and has no contractual value. These details may be subject to errors, price changes, omissions, availability and/or withdrawal from the market without prior notice. The indicated price does not include the expenses inherent to the purchase of real estate according to current laws (ITP or VAT, notary expenses, registry expenses, conveyancing etc)

## Setting

Close To Golf Close To Shops

Urbanisation

Security Gated Complex Parking Covered Private

Pool Communal

Views Garden Pool

## Features

Covered Terrace

 Lift Fitted Wardrobes

Near Transport

Private Terrace

Garden \star Communal

Orientation

🗸 South