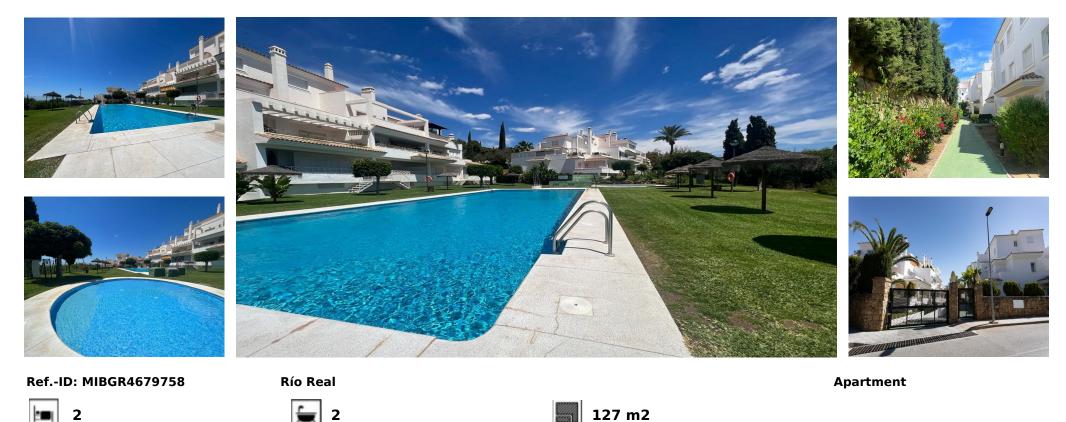

## Sales - Apartment - Río Real 316.000€

Ground Floor Apartment, Río Real, Costa del Sol. 2 Bedrooms, 2 Bathrooms, Built 127 m<sup>2</sup>. Setting : Frontline Golf, Close To Golf, Close To Sea, Close To Town, Urbanisation. Orientation : South. Condition : Excellent. Pool : Communal. Climate Control : Air Conditioning, Fireplace. Views : Panoramic. Features : Lift, Fitted Wardrobes, Private Terrace, Marble Flooring. Furniture : Not Furnished. Kitchen : Partially Fitted. Garden : Communal. Security : Gated Complex. Parking : Underground, Street. Utilities : Electricity, Drinkable Water, Telephone. Category : Bargain, Beachfront, Cheap, Distressed, Golf, Holiday Homes, Investment, Luxury, Repossession.

| Setting<br>Frontline Golf<br>Close To Golf<br>Close To Sea<br>Close To Town<br>Urbanisation | Orientation<br>South                                                                                                      | Condition<br>Excellent        | Pool 🗸 Communal    | Climate Control<br>Air Conditioning<br>Fireplace | Views<br>Vanoramic               |
|---------------------------------------------------------------------------------------------|---------------------------------------------------------------------------------------------------------------------------|-------------------------------|--------------------|--------------------------------------------------|----------------------------------|
| Features<br>Lift<br>Fitted Wardrobes<br>Private Terrace<br>Marble Flooring                  | Furniture<br>Vot Furnished                                                                                                | Kitchen<br>V Partially Fitted | Garden<br>Communal | Security<br>Gated Complex                        | Parking<br>Underground<br>Street |
| Utilities<br>Electricity<br>Drinkable Water<br>Telephone                                    | Category<br>Bargain<br>Beachfront<br>Cheap<br>Distressed<br>Golf<br>Holiday Homes<br>Investment<br>Luxury<br>Repossession |                               |                    |                                                  |                                  |