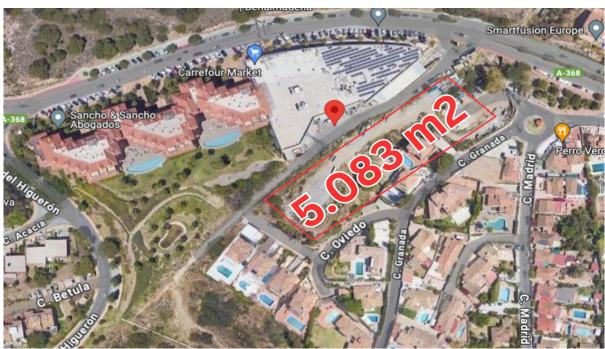

## Sales - Plot - Fuengirola 1.650.000€

Ref.-ID: MIBGR4681663 Fuengirola Plot

5083 m2

This unique investment opportunity represents the possibility of creating an exclusive residential enclave in one of the most coveted and strategically located areas. The project, located in a privileged location with direct access to the AP-7 highway and surrounded by essential services such as a Carrefour Express supermarket, pharmacy, and varied gastronomic offering, promises to be a magnet for those looking for a perfect combination of comfort, luxury and privacy. Backed by a Detail Study initially approved for 12 villas in July 1988, and with half of the project already built and sold, this land offers the perfect canvas to complete a visionary development of 6 additional villas. Each of these properties will stand out for its design, privacy and exclusivity, in the middle of an enviable landscape and within an environment that already houses prestigious developments such as El Higuerón, known for its 5-star hotel and luxury chalets. The 5083.85m2 plot has a buildable area of 0.2m2/m2, allowing an occupation of 25% of the land. Local regulations favor the construction of buildings with two floors plus a basement, with a minimum separation between homes of 3 meters or half the height of the building, thus ensuring privacy and comfort. Each chalet, with a minimum plot of 785m2, promises to offer an average of 168m2 of living space, configuring an environment of exclusivity and distinction. The property is offered in its entirety for the construction of these 6 villas, whether isolated, grouped or semi-detached, with an average impact price per villa significantly lower than the current market value in the area. This is an unbeatable opportunity for visionary investors looking to make their mark in the luxury real estate market, offering properties that promise not only an attractive return on investment, but also a legacy of quality and exclusivity.