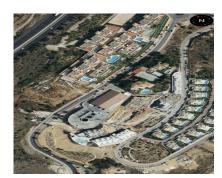

## Sales - Plot - Fuengirola 1.650.000€

Ref.-ID: MIBGR4681663 Fuengirola Plot

5083 m2

This unique investment opportunity represents the possibility of creating an exclusive residential enclave in one of the most coveted and strategically located areas. The project, located in a privileged location with direct access to the AP-7 highway and surrounded by essential services such as a Carrefour Express supermarket, pharmacy, and varied gastronomic offering, promises to be a magnet for those looking for a perfect combination of comfort, luxury and privacy. Backed by a Detail Study initially approved for 12 villas in July 1988, and with half of the project already built and sold, this land offers the perfect canvas to complete a visionary development of 6 additional villas. Each of these properties will stand out for its design, privacy and exclusivity, in the middle of an enviable landscape and within an environment that already houses prestigious developments such as El Higuerón, known for its 5-star hotel and luxury chalets. The 5083.85m2 plot has a buildable area of 0.2m2/m2, allowing an occupation of 25% of the land. Local regulations favor the construction of buildings with two floors plus a basement, with a minimum separation between homes of 3 meters or half the height of the building, thus ensuring privacy and comfort. Each chalet, with a minimum plot of 785m2, promises to offer an average of 168m2 of living space, configuring an environment of exclusivity and distinction. The property is offered in its entirety for the construction of these 6 villas, whether isolated, grouped or semi-detached, with an average impact price per villa significantly lower than the current market value in the area. This is an unbeatable opportunity for visionary investors looking to make their mark in the luxury real estate market, offering properties that promise not only an attractive return on investment, but also a legacy of quality and exclusivity.