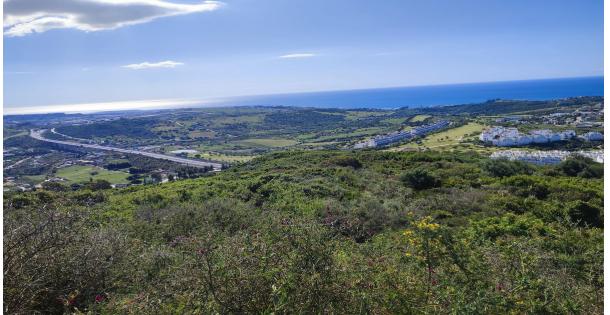

## Sales - Plot - Estepona 636.000€

Ref.-ID: MIBGR4686499

Estepona

pona

32787 m2

RUSTIC PLOT! This is a rustic big plot close to Valle Romano with sea views. The plot is partial slope and partial more or less flat. It is classified as for grazing (E-pastizal) and the owner used to cultivate feed for animals and then leave cheaps there. But the plot have been unused for some years so needs to be cleaned. This is for an investor or someone with animals, as right now you are not allowed to build anything. The real measures are around 35 000 m2 plus but cadastro showes 32.787 m2. Plot has water but no electricity.