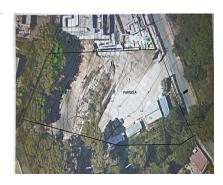

## Sales - Plot - Marbella 1.000.000€

Ref.-ID: MIBGR4687204 Marbella Plot

1200 m2

1609 m2

Residential plot with project for 1 large villa and 2 town houses, this can be changed to to make one very large villa potential of some sea views from the top levels, location is less than 5 mins walk to the beach Residential Plot, Marbella, Costa del Sol. Garden/Plot 1609 m². Setting: Town, Close To Shops, Close To Sea. Orientation: South. Views: Sea. Category: Investment, With Planning Permission.