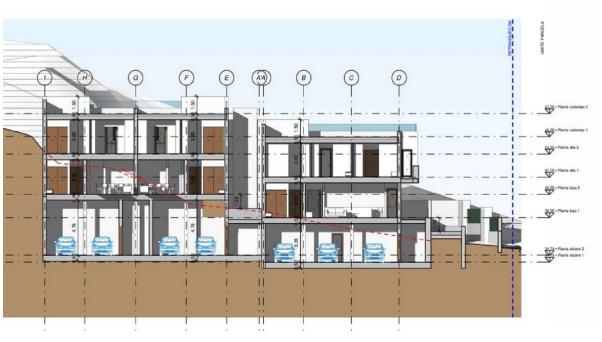

## Sales - Plot - Marbella 1.000.000€

Ref.-ID: MIBGR4687204 Marbella Plot

1200 m2

1609 m2

Residential plot with project for 1 large villa and 2 town houses, this can be changed to to make one very large villa potential of some sea views from the top levels, location is less than 5 mins walk to the beach Residential Plot, Marbella, Costa del Sol. Garden/Plot 1609 m². Setting: Town, Close To Shops, Close To Sea. Orientation: South. Views: Sea. Category: Investment, With Planning Permission.