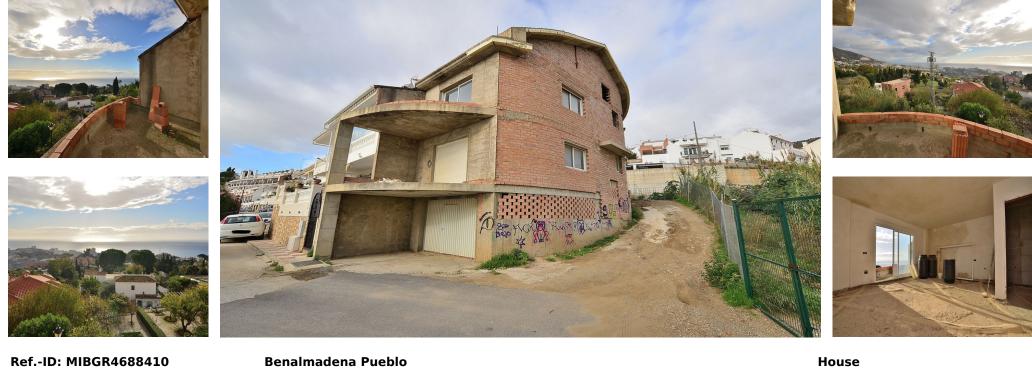

# Sales - House - Benalmadena Pueblo 250.000€

101 m2

SEMI-DETACHED HOUSE with spectacular SEA VIEWS located in Benalmádena Pueblo, a short distance from the well-known La Fonda hotel. Great location, in a peaceful environment but at same time close to the centre of Benalmádena Pueblo. It is the opportunity to build the property of your dreams. The house is sold as seen in the pictures, so the future owner can finish it to his liking. Basement with space for 2 cars and storage space. It has 2 terraces, approximately 10 m2 each one, with beautiful views. Sunny and bright property, facing SOUTH. The distribution is as follows: -Basement: Garage with space for 2 cars and storage. -Ground floor: Living room with access to terrace, kitchen and toilet. -Middle floor: 2 bedrooms + 2 bathrooms (one of them en suite). Additionally, each bedroom has access to its own terrace. -Top floor: Master bedroom with en suite bathroom. Total size: 246 m2. Useful area: 200 m2. Floors: 4. Orientation: South. \*Distances: -Restaurants: 250 mts. -Benalmádena Pueblo centre: 300 mts. -Shops: 300 mts. -Benalmádena Pueblo Town Hall: 500 mts. -Beach: 2.5 km. -Málaga airport: 15 km.

## Setting

- Close To Shops Close To Town
- Close To Schools

Orientation 🗸 South

Condition Renovation Required Views Sea Mountain Panoramic