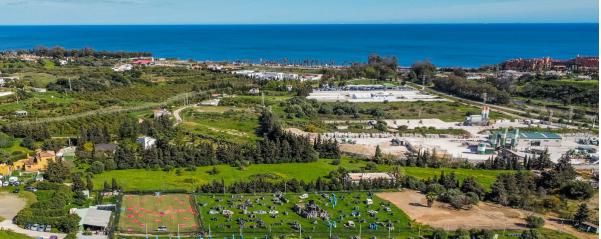

## 24135 m2

Magnificent plot of land of 24135 m2, with water and electricity and rustic qualification in Estepona, near Laguna village. On this land you can build: - A horse business: with stables, riding stables etc. - Farming or agricultural business. - Rural sports business such as quads, motocross, paintball, sport circuits, mountain bike ... The plot is situated in Estepona, in the area of Laguna Village, one kilometre from the sea and 10 min. from Estepona town. It has the A-7 motorway (with direct access through the Laguna Village roundabout) as the main communication route to Estepona, which is 3 km away, Puerto Banús 10 km away and Málaga 75 km away. The plot is classified as rustic land with a total area of 24135 m2, its situation is exceptional because it is located on a hill with a gentle slope down which makes it have magnificent views. This land is suitable for cultivation, although according to the general development plan it is also permitted for agricultural use or for raising horses or livestock. It has very good access with its own entrance and space for many cars.

Orientation ✓ West

Views **✓** Sea Mountain