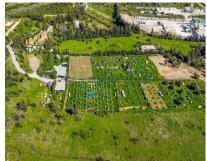

## 24135 m2

Magnificent plot of land of 24135 m2, with water and electricity and rustic qualification in Estepona, near Laguna village. On this land you can build: - A horse business: with stables, riding stables etc. - Farming or agricultural business. - Rural sports business such as quads, motocross, paintball, sport circuits, mountain bike ... The plot is situated in Estepona, in the area of Laguna Village, one kilometre from the sea and 10 min. from Estepona town. It has the A-7 motorway (with direct access through the Laguna Village roundabout) as the main communication route to Estepona, which is 3 km away, Puerto Banús 10 km away and Málaga 75 km away. The plot is classified as rustic land with a total area of 24135 m2, its situation is exceptional because it is located on a hill with a gentle slope down which makes it have magnificent views. This land is suitable for cultivation, although according to the general development plan it is also permitted for agricultural use or for raising horses or livestock. It has very good access with its own entrance and space for many cars.