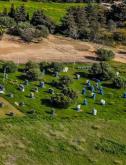

## 24135 m2

Magnificent plot of land of 24135 m2, with water and electricity and rustic qualification in Estepona, near Laguna village. On this land you can build: - A horse business: with stables, riding stables etc. - Farming or agricultural business. - Rural sports business such as quads, motocross, paintball, sport circuits, mountain bike ... The plot is situated in Estepona, in the area of Laguna Village, one kilometre from the sea and 10 min. from Estepona town. It has the A-7 motorway (with direct access through the Laguna Village roundabout) as the main communication route to Estepona, which is 3 km away, Puerto Banús 10 km away and Málaga 75 km away. The plot is classified as rustic land with a total area of 24135 m2, its situation is exceptional because it is located on a hill with a gentle slope down which makes it have magnificent views. This land is suitable for cultivation, although according to the general development plan it is also permitted for agricultural use or for raising horses or livestock. It has very good access with its own entrance and space for many cars.