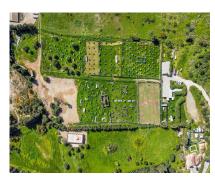

## 24135 m2

Magnificent plot of land of 24135 m2, with water and electricity and rustic qualification in Estepona, near Laguna village. On this land you can build: - A horse business: with stables, riding stables etc. - Farming or agricultural business. - Rural sports business such as quads, motocross, paintball, sport circuits, mountain bike ... The plot is situated in Estepona, in the area of Laguna Village, one kilometre from the sea and 10 min. from Estepona town. It has the A-7 motorway (with direct access through the Laguna Village roundabout) as the main communication route to Estepona, which is 3 km away, Puerto Banús 10 km away and Málaga 75 km away. The plot is classified as rustic land with a total area of 24135 m2, its situation is exceptional because it is located on a hill with a gentle slope down which makes it have magnificent views. This land is suitable for cultivation, although according to the general development plan it is also permitted for agricultural use or for raising horses or livestock. It has very good access with its own entrance and space for many cars.