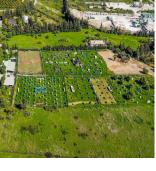

## 24135 m2

Magnificent plot of land of 24135 m2, with water and electricity and rustic qualification in Estepona, near Laguna village. On this land you can build: - A horse business: with stables, riding stables etc. - Farming or agricultural business. - Rural sports business such as quads, motocross, paintball, sport circuits, mountain bike ... The plot is situated in Estepona, in the area of Laguna Village, one kilometre from the sea and 10 min. from Estepona town. It has the A-7 motorway (with direct access through the Laguna Village roundabout) as the main communication route to Estepona, which is 3 km away, Puerto Banús 10 km away and Málaga 75 km away. The plot is classified as rustic land with a total area of 24135 m2, its situation is exceptional because it is located on a hill with a gentle slope down which makes it have magnificent views. This land is suitable for cultivation, although according to the general development plan it is also permitted for agricultural use or for raising horses or livestock. It has very good access with its own entrance and space for many cars.