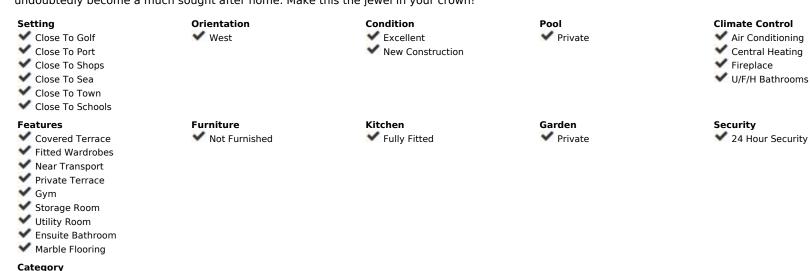

## Sales - House - Marbella 4.995.000€

Ref.-ID: MIBGR4689856

Marbella

House

645 m2

1130 m2

This is a remarkable opportunity to own and design your personalized out of this world turnkey villa, located within the very heart of Nueva Andalucia, one of the most sought after areas of Marbella in which to reside. This well appointed residence will be set within the secure confines of the first class residencial development, Parcelas del Golf. The private community will offer first class 24hr security to all its residents ensuring peace of mind and tranquility. The development will enjoy the luxury of close proximity to designer shopping outlets and experiences, a plethora of incredible renowned restaurants and a vibrant nightlife as enjoyed in areas such as Puerto Banus and Marbella. Stretches of divine blue flag beaches are just a few minutes away and the valley surrounds some of the world's most famous golf courses, including Las Brisas. The property is to be constructed to the most demanding of standards and utilizing top quality materials. Incorporated appliances will be of first class quality and will all be built into the modern contemporary design. The living area is to be open plan, naturally illuminated and spacious and will share the space with the dining room and fully fitted sleek kitchen. Ascending to the first floor you will encounter 6 stylish and expansive bedrooms all with the luxury of ensuite bathrooms, sensationally dressed in top quality materials and fixtures. Each bedrooms will offer direct access to striking terraces that hug the facade of the property and showcase panoramic views. These terraces will also permit access to the roof top terrace where the views are even more captivating. Enjoying evening sunsets from this vantage point just became a lot more exciting! The property will also boast a host of additional luxuries including a private lift to each floor, an entertainment area, private gymnasium, direct access at every turn to the garden and swimming pool and a private garage with spaces for up to 3 vehicles. This all encompassing residence can be designed to suit any disce