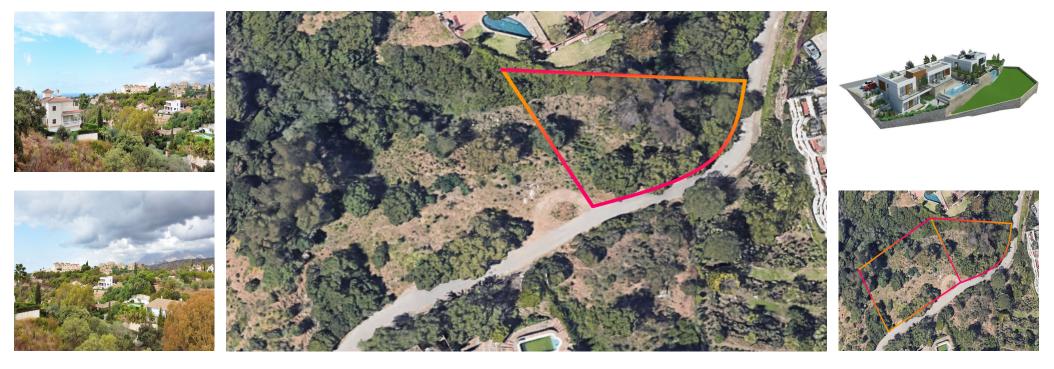

## Sales - Plot - Elviria 290.000€

Elviria

Plot

1090 m2

Opportunity for a developer to construct 1 villa on a an elevated plot in Elviria! The plot consists of 1.090 m2 , located close to the Santa Maria Golf Club and close to the sea. As well as easy to reach the highway and close to the shops, supermarkets, beach clubs and beachside. Next to this plot there is 2 additional plots available for sale (2.000m2) Interested? Contact us for more information and visits! Ask us about our services: airport transfers, hotel reservations, tax identification number applications, opening bank accounts, as well as recommendations for lawyers, tax advisors, residence management, and Golden Visa applications.