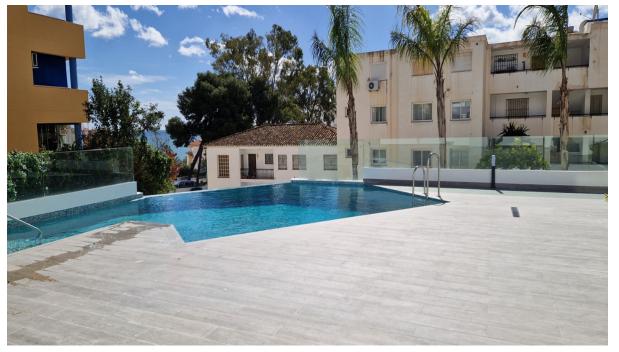

## Sales - Apartment - Benalmadena Costa 990.000€

Ref.-ID: MIBGR4695061

Benalmadena Costa

Apartment

3

132 m2

La Playa 2.47 is situated on one of the last available plots for residential development in Benalmádena Costa, nestled within a serene residential area surrounded by restaurants, parks, golf courses, beaches, dunes, and sea views. The development boasts the distinctive feature of being right in the midst of action yet maintains a tranquil and peaceful ambiance. All kinds of facilities are within walking distance. Whatever you need, it's there. The walking distance to the beach is precisely 2 minutes and 47 seconds, hence the name, La Playa 2.47, or "The Beach 2.47" if you prefer. The apartments feature the following quality specifications: Apartment 413 comprises 3 bedrooms. Electric underfloor heating in bathrooms and living area. Air conditioning (hot/cold) in bedrooms and living room. Light-colored 60 x 60 cm flooring. Walls plastered in living areas, standard in gray color, but other colors are possible. Kitchen includes induction hob, oven, fridge/freezer, and dishwasher. All apartments will feature soundproofing between floors and quality double-glazed windows. There will be an elevator from the underground parking to each apartment floor. Each apartment comes with 2 parking spaces and 1 storage room. Additional parking spaces can be purchased at a price of EUR 15,000 each. Bathroom appliances will be Roca or similar. BBQ on the terrace and pre-installation for a jacuzzi. The community will feature a swimming pool area and BBQ zone. There will also be a playground on the lower level. The idea is for La Playa 2.47 to become a family-friendly resort for year-round enjoyment, close to the beach and all amenities in beautiful Benalmádena Costa.