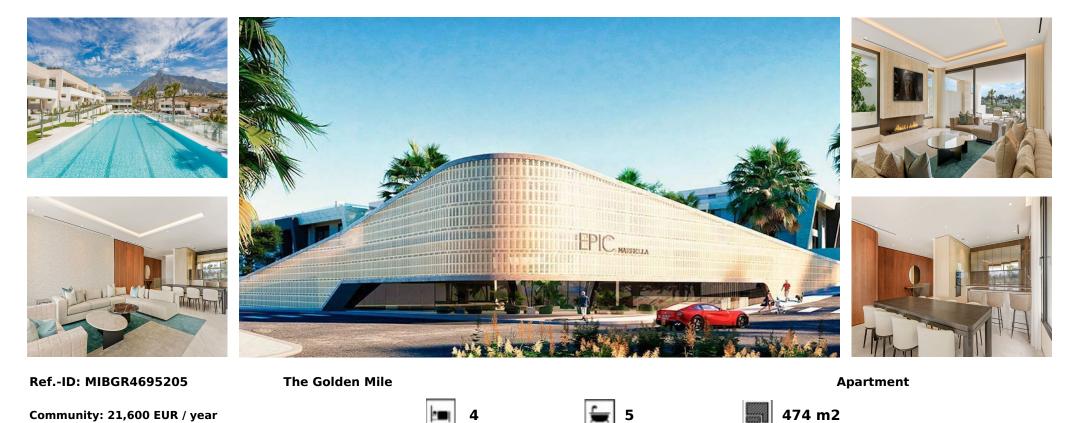

## Sales - Apartment - The Golden Mile 5.950.000€

We are pleased to introduce this luxurious ground floor duplex apartment with stunning sea and mountain views in the prestigious EPIC Marbella complex, Phase 2. EPIC Marbella is divided into three phases, featuring 56 residences designed by the renowned FENDI CASA, offering sophisticated architecture and interior design. The apartments boast fantastic views of the Mediterranean Sea and the iconic La Concha mountain. Located in the heart of Marbella's famed Golden Mile, EPIC Marbella provides a cosmopolitan haven for those seeking a uniquely exclusive lifestyle. The property spans two levels. On the ground floor, the entrance leads to the living area with an integrated kitchen. To the right, you'll find the master bedroom with an en suite bathroom, direct access to the terrace, and communal areas. The rear of the apartment includes double bedrooms with en suite bathrooms and a guest toilet. The underground level features a spacious living area, a second living room with a cinema and TV room, a fourth bedroom with an en suite bathroom, an entrance from the parking area, and a laundry room.