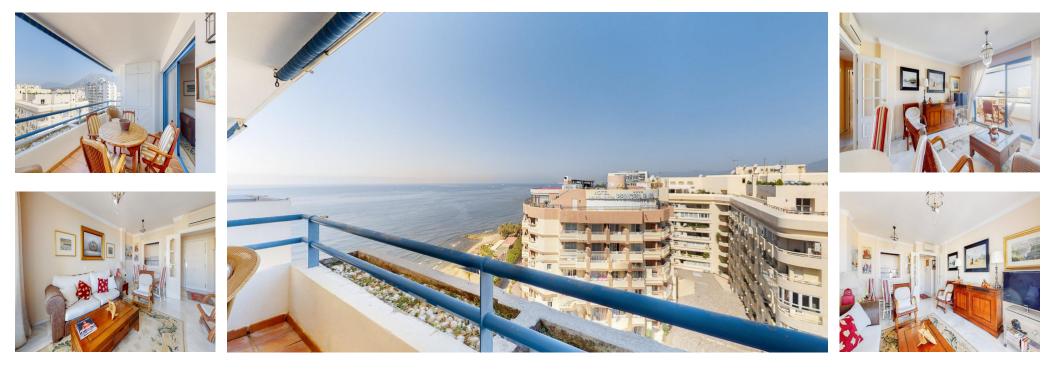

## Ref.-ID: MIBGR4706218

Apartment

Would you like to indulge in these views? Discover the most spectacular apartment in Marbella! Located on the frontline beach, this exclusive apartment offers you a unique seaside experience. With breathtaking panoramic views of the Mediterranean, this apartment features spacious rooms and elegant décor. Enjoy its bright living room, comfortable bedrooms with built-in wardrobes, and double glazed patio doors that lead to the terrace. The terrace deserves a separate mention, as its spaciousness, accompanied by the sound of the sea and gentle sea breeze, make it a unique place to enjoy every day. The apartment boasts all the amenities you need to live large. In impeccable condition and with luxurious finishes, a fully equipped kitchen, air conditioning, security system, armored front door, and private parking space are just some of the features that make this apartment a true gem. But that's not all! Located on the frontline beach, you can relax on its golden sands and enjoy the sun and sea. Additionally, you'll be just minutes away from the best restaurants, shops, and entertainment venues in Marbella. It's a few meters from the Historic Center and a few blocks from Puerto Banus. The building has a strategic location: very close to the center of Marbella, yet not affected by the large influx of tourists. Nearby, there are health centers, pharmacies, supermarkets, children's areas, and, of course, direct access to the beach. The building features an elevator, its own pool with sea views, and green spaces to relax on warm summer days. It has ramps and elevators for people with reduced mobility, 24-hour surveillance, and a video intercom system. If you're an investor, this is the property you need to achieve high profitability. Don't miss the opportunity to live in this spectacular apartment in Marbella. Call now and make your dreams a reality!