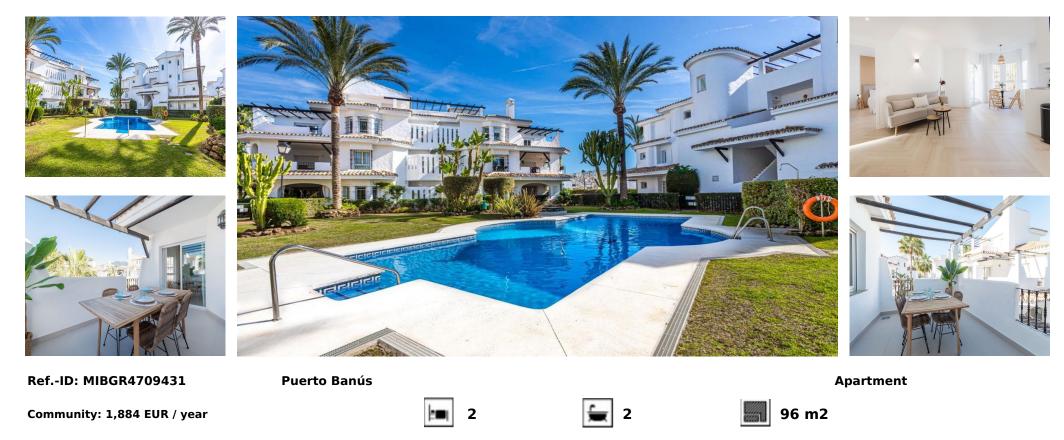

## Sales - Apartment - Puerto Banús 475.000€

Beautifully reformed Nueva Andalucia duplex penthouse apartment which has been prepared as the perfect holiday home within a few minutes of Puerto Banús. This very lovely top floor apartment in Puerto Banus is the perfect solution for anyone who wishes to stay close to all of the action and glamour of the world-famous marina, and yet who wishes to benefit from the tranquility that this delightful property offers. Situated in the authentic Andalusian-style community known as los Naranjos de Marbella, this reformed 2 bedroom duplex is key-ready and immaculately finished. Already with a strong evidenced rental history, this home is proving hugely popular with vacation renters, and so if it is an investment that you are looking for then this should be on your list. Parking is found outside not the street, and although it is not designated, there is always plenty of space. Within an easy walk across the community, we find a commercial centre which is home to shops, restaurants, beauty salons and most importantly a large Mercadona supermarket. All on your doorstep! The property is accessed via an external staircase, there is no lift. But just a short walk brings you to the front door of this Banus apartment. Opening onto a large and bright open-plan interior, that has been beautifully reformed by the current owners to make the most of the space and orientation that this property has. West orientation A superb roof terrace. Access to the roof with a really good staircase (instead of a spiral staircase). A gorgeous west facing lower terrace. Lovely views over the garden with fountains. Key-ready high quality reform. Beautiful herring-bone wooden floors.