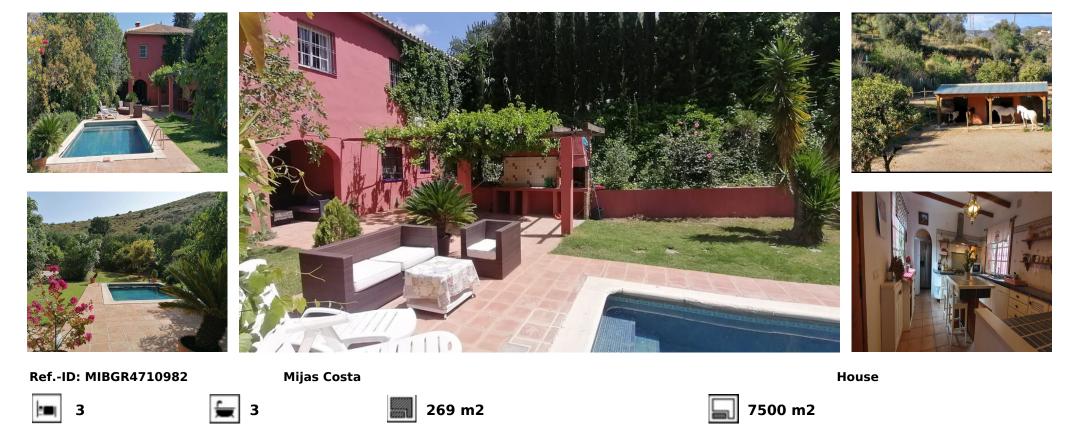

## Sales - House - Mijas Costa 735.000€

A beautiful Villa in the sought after area of enterrios very near to La Cala Golf. 15 mins from the coast. A Fantastic Independent Villa with a separate apartment and equestrian facilities The property has 2 floors and is 269 m<sup>2</sup> built with 3 bedrooms and 3 bathrooms 2 upstairs with an ensuite and family bathroom and a 1 bedroom apartment on the ground level. The Plot of 7,098 m<sup>2</sup> has many mature fruit trees and shrubs and a horse area with 5 stables and an OCA for 5 horses. There are covered and open Terrace and a shady balcony on the ground floor. There are Parking spaces for many cars. The property is in Good condition There is a Storage room on the ground floor. West orientation Individual heating: Hot/cold pump Access and housing adapted for people with reduced mobility on the ground floor. A pool area with outside kitchen area.

| Orientation<br>South West | Condition<br>Good | Pool<br>Private | Climate Control<br>Air Conditioning<br>Fireplace | Views<br>Mountain<br>Country | Features<br>Covered Terrace<br>Fitted Wardrobes<br>Private Terrace<br>Guest Apartment<br>Storage Room<br>Utility Room<br>Ensuite Bathroom<br>Double Glazing<br>Stables |
|---------------------------|-------------------|-----------------|--------------------------------------------------|------------------------------|------------------------------------------------------------------------------------------------------------------------------------------------------------------------|
| Furniture                 | Kitchen           | Garden          | Parking                                          | <b>Utilities</b>             | Category                                                                                                                                                               |
| Optional                  | Fully Fitted      | Yrivate         | Private                                          | Electricity                  | Resale                                                                                                                                                                 |