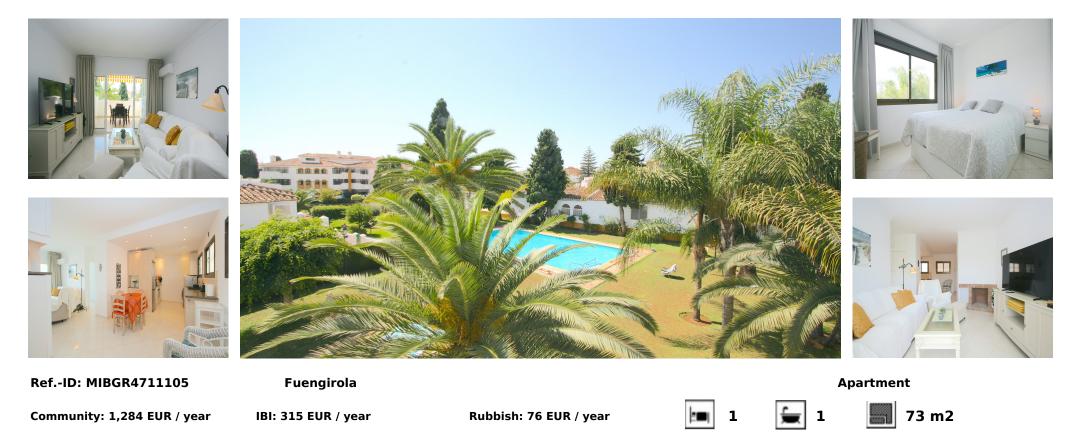

## Sales - Apartment - Fuengirola 310.000€

This beautiful one bedroom apartment is located in the most prestigious urbanisation of Fuengirola within walking distance to the beach, public transport, shops, restaurants and all other amenities. This property also features a bright living room with nice open fitted kitchen, a bathroom and a beautiful Southwest-facing terrace with views overlooking the lovely garden and one of the swimming pools of the complex. Puebla Lucía is a very safe gated complex that offers three stunning swimming pools, children's pool and a very ample community parking. The ideal holiday flat and also the best rental potential in Fuengirola. Great opportunity! Middle Floor Apartment, Fuengirola, Costa del Sol.