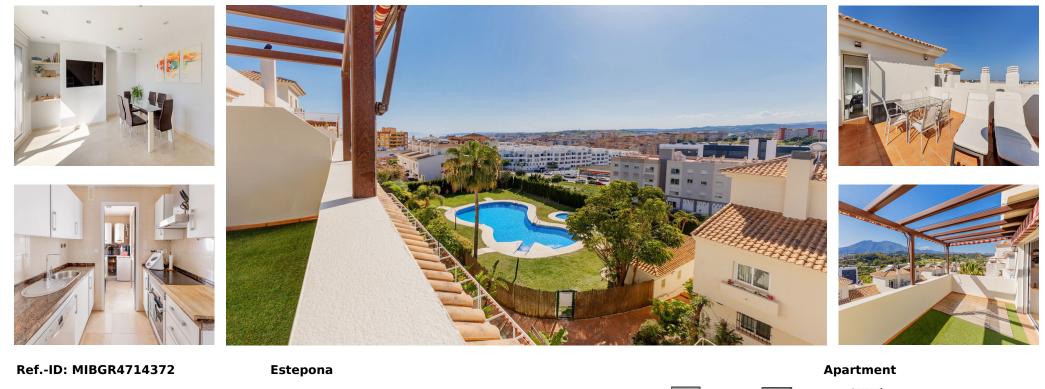

## Sales - Apartment - Estepona 399.000€

Community: 1,224 EUR / year

IBI: 603 EUR / year

Rubbish: 115 EUR / year

5 EUR / year

2

106 m2

Fantastic duplex penthouse just five minutes from the center of Estepona. The property is distributed over two floors, on the ground floor you will find a fully equipped kitchen with laundry room, a bathroom, a bedroom, and a spacious living room with access to one of the terraces, where you can enjoy an impressive view of Sierra Bermeja. On the upper floor, there is a rooftop terrace and the master bedroom, with plenty of storage space and a private bathroom. The apartment is located in a well-maintained urbanization with green areas and a pool. It includes a parking space and storage room. This apartment is bright and airy, with a modern kitchen and newly renovated bathrooms that provide a sense of freshness. The spacious living room receives generous natural light from the adjoining terrace, creating an open and spacious atmosphere. The terrace is a fantastic place to relax and enjoy the view. Upstairs, you will find the master bedroom, which is bright and spacious, and has its own bathroom for added convenience. The adjoining rooftop terrace is generous in size and offers an impressive panoramic view of all Estepona.