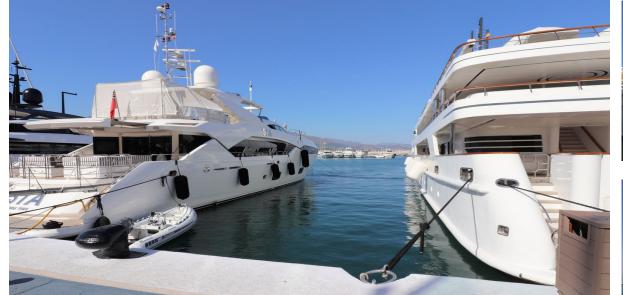

## Sales - Commercial - Puerto Banús 1.800.000€

Ref.-ID: MIBGR4723702 **Puerto Banús** Commercial

This chic and well-protected marina is one of the best-known in Spain, and in providing berths up to 50m, attracts th world's formost yachts. 380V electricity, satellite TV and telephone connections are available on all berths over 15m. This is a 50 Metre X 8 Metre mooring is directly on the tower side of Puerto Banus Marina laid out over 15 hectares of sheltered water for vessels up to 50 m in length Full of Luxury brand shopping and Restaurants This chic and well-protected marina is one of the best-known in Spain