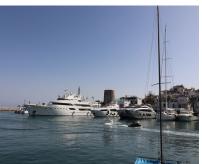

## Sales - Commercial - Puerto Banús 1.800.000€

Ref.-ID: MIBGR4723702 **Puerto Banús** Commercial

This chic and well-protected marina is one of the best-known in Spain, and in providing berths up to 50m, attracts th world's formost yachts. 380V electricity, satellite TV and telephone connections are available on all berths over 15m. This is a 50 Metre X 8 Metre mooring is directly on the tower side of Puerto Banus Marina laid out over 15 hectares of sheltered water for vessels up to 50 m in length Full of Luxury brand shopping and Restaurants This chic and well-protected marina is one of the best-known in Spain