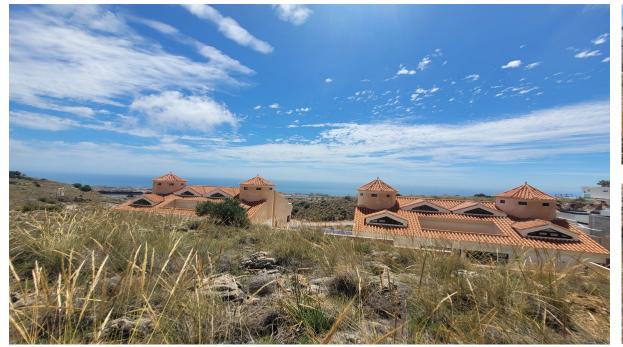

## 545 m2

Build the house of your dreams in Santangelo! This 545 square meter plot of land is a unique opportunity to create a truly special residence. With an authorized buildable area of 150 m2, you will have enough space to design and build a personalized luxury villa that adapts to your specific tastes and needs. Furthermore, its strategic location in Benalmádena will allow you to enjoy all the modern comforts at your fingertips, while living in a quiet and peaceful environment surrounded by natural beauty. The location of this land is unbeatable. It enjoys a SOUTH orientation that guarantees a large amount of sunlight and impressive panoramic views of the Mediterranean Sea that extend along the entire coast of Benalmádena. These views are truly exceptional and unobstructed, allowing you to enjoy spectacular sunsets. In addition, access to the highway is quick and easy, giving you the convenience of easily moving along the entire coast. In a few minutes by car, you will have access to all the necessary services, such as supermarkets, shops, restaurants, hospitals and high-quality educational centers. This land is on an urban road and has water, electricity, sewage, public lighting and sidewalks. It is ideal for building a single-family residence (chalet) with up to three buildable floors. Don't miss the opportunity to build the house of your dreams in this privileged location in Santangelo!

Pool
Private

Views
Sea
Mountain
Panoramic

Garden

Private