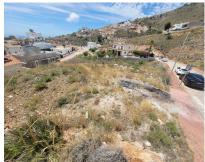

## 545 m2

Build the house of your dreams in Santangelo! This 545 square meter plot of land is a unique opportunity to create a truly special residence. With an authorized buildable area of 150 m2, you will have enough space to design and build a personalized luxury villa that adapts to your specific tastes and needs. Furthermore, its strategic location in Benalmádena will allow you to enjoy all the modern comforts at your fingertips, while living in a quiet and peaceful environment surrounded by natural beauty. The location of this land is unbeatable. It enjoys a SOUTH orientation that guarantees a large amount of sunlight and impressive panoramic views of the Mediterranean Sea that extend along the entire coast of Benalmádena. These views are truly exceptional and unobstructed, allowing you to enjoy spectacular sunsets. In addition, access to the highway is quick and easy, giving you the convenience of easily moving along the entire coast. In a few minutes by car, you will have access to all the necessary services, such as supermarkets, shops, restaurants, hospitals and high-quality educational centers. This land is on an urban road and has water, electricity, sewage, public lighting and sidewalks. It is ideal for building a single-family residence (chalet) with up to three buildable floors. Don't miss the opportunity to build the house of your dreams in this privileged location in Santangelo!

## Setting Close To Sea Close To Town

Parking

Private

Orientation South

Utilities

Electricity
Drinkable Water
Telephone

Condition

New Construction