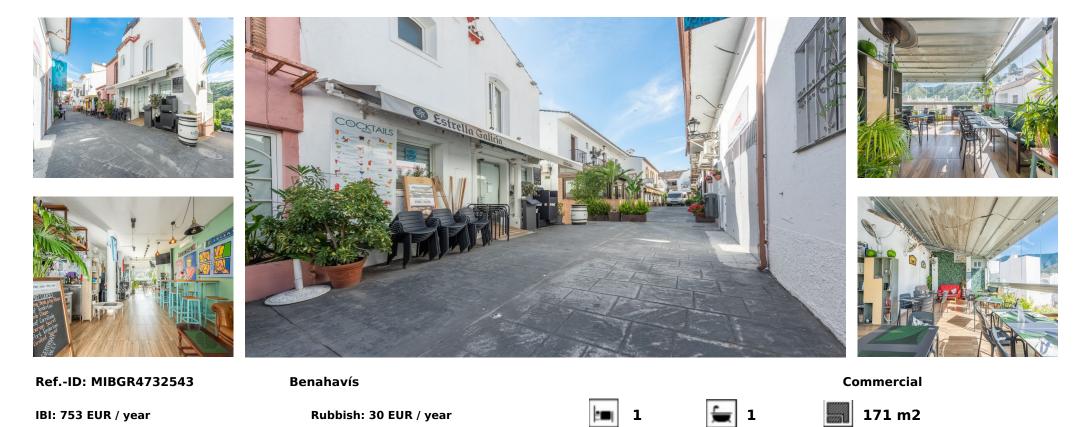

## Sales - Commercial - Benahavís 460.000€

Unique building in the center of Benahavís village, next to Los Abanicos restaurant. This building has a commercial premise on the main level being used as a bar. This level enjoys a glazed terrace at the back of the building with great views and can also use the main street of Benahavís to have more tables. There's an underground level with more than 50 sqm to use and it offers several options to maximize the space and the functionality. On the top level, several open areas can be used as a dwelling and one level above there is access to a small rooftop terrace. This building represents a great investment opportunity in a very sought-after location.