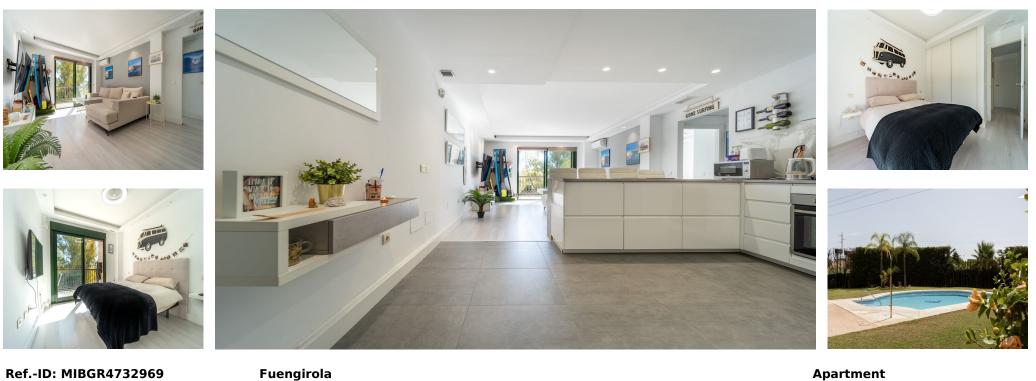

## Sales - Apartment - Fuengirola 269.000€

Ref.-ID: MIBGR4732969

Community: 660 EUR / year

Fuengirola

IBI: 300 EUR / year

**\_**1

70 m2

Lovely 2 bedroom apartment with fantastic location \*Optional parking space and storage for 25,000 [\* NOT included in the asking price Has local amenities on door step and great access to highway. Modern low rise building, built in 2005 with only 3 levels. A nice community pool and garden, children's play ground and square. Lidl supermarket and cafeteria on you door step. 15 minute walk to Fuengirola centre, train station, bus station etc. 10 minute walk to Los Boliches threw the feria ground You have the parque de la loma on the doorstep with 3 paddel courts, football pitch, volleyball and running track The property has 2 good size bedrooms and one bathroom. Main bedroom with direct access to the terrace, ac hot and cold, fitted wardrobes. Nice open view towards the green zone. Spacious lounge area with access to terrace,. Independent kitchen fully equipped, except dishwasher. All electric. built size is 70 m2 and terrace of 10 m2 which has morning sun and an open view to the mountains. ( Mijas Pueblo ) The property is kept in perfect condition. Community pool and garden which is rare to find in a property within walking distance to the centre. Private parking and storage also included in the price. Great access to highway to Marbella or Malaga. Walking Distance to : Fuengirola Centre, train station (1 KM) Los Boliches (1,6 KM) Avenida Los Pacos (3,2 KM) RESIDENTIAL COMPLEX "La Calerita" is located in one of the biggest growth areas of Fuengirola and it has an excellent accesibility. La Calerita stands out by its integration and the quality of its details. The Residential Complex "La Calerita" is a set from a nice, well-taken care and harmonious constructions, that with a maximum height of three floors that is found well-integrated in its surroundings. In "La Calerita", we have wanted to make opened spaces to take advantage of the maximum sun-light, with wide squares and a landscaped private zone with a swimming-pool.