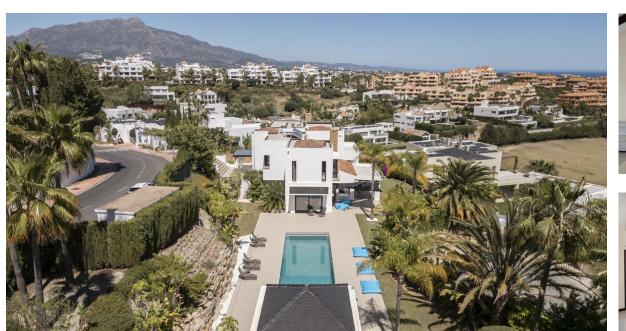

House

2032 m2

This stunning villa is situated in the prestigious and tranquil area of La Alqueria, offering incredible open sea views from all levels. The property boasts a modern design with high-quality finishes and a spacious layout, featuring generous living areas and multiple terraces. The interior includes open-plan living and dining areas, spacious kitchen, luxurious bathrooms, and multiple bedrooms, many with en-suite bathrooms. The outdoor amenities are equally impressive, with expansive terraces perfect for dining and lounging, a private pool with Mediterranean views, and landscaped gardens. Additional benefits include secure garage parking, an advanced security system, and close proximity to golf courses, beaches, and the vibrant town of Benahavis. This villa offers an unparalleled lifestyle of luxury and comfort with stunning sea views. --- \*\*Contact Us Today for More Information\*\*