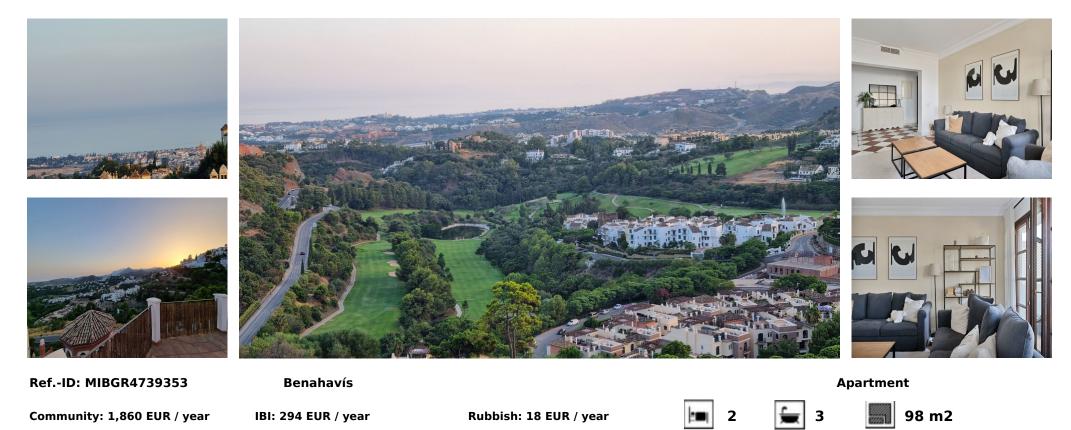

## Sales - Apartment - Benahavís 549.000€

Don't miss out on this charming 2-bedroom penthouse with stunning views to the sea and golf courses located in the award-winning urbanization of La Heredia, This spacious penthouse has a fireplace and underfloor heating throughout the apartment and a fully equipped open plan kitchen. The property comprises of 2 good sized bedrooms with their en-suite bathrooms and a guest toilet, A spacious and bright living room with fireplace and direct access to the terrace. In addition to this, residents can enjoy two community pools located within the community (one heated pool in the winter months). La Heredia Urbanization is popular with residents throughout the year. There is 24 hour security in this gated community. The beautiful town of La Heredia is only a few minutes drive from San Pedro, Benahavis, Puerto Banús and Marbella. The price includes an underground covered parking space and a storage room.

| Setting<br>Village<br>Mountain Pueblo<br>Close To Golf<br>Close To Shops<br>Close To Forest<br>Urbanisation                                                          | Orientation<br>South         | Condition<br>Excellent  | Pool<br>Communal                                             | Climate Control<br>Pre Installed A/C<br>Central Heating<br>Fireplace<br>U/F Heating<br>U/F/H Bathrooms | Views<br>Sea<br>Mountain<br>Golf<br>Country<br>Panoramic<br>Lake<br>Forest |
|----------------------------------------------------------------------------------------------------------------------------------------------------------------------|------------------------------|-------------------------|--------------------------------------------------------------|--------------------------------------------------------------------------------------------------------|----------------------------------------------------------------------------|
| Features<br>Covered Terrace<br>Lift<br>Fitted Wardrobes<br>Private Terrace<br>Satellite TV<br>WiFi<br>Storage Room<br>Ensuite Bathroom<br>Barbeque<br>Double Glazing | Furniture<br>Fully Furnished | Kitchen<br>Fully Fitted | Security<br>Gated Complex<br>Entry Phone<br>24 Hour Security | Parking<br>Underground<br>Garage<br>Covered                                                            | Category<br>Investment                                                     |