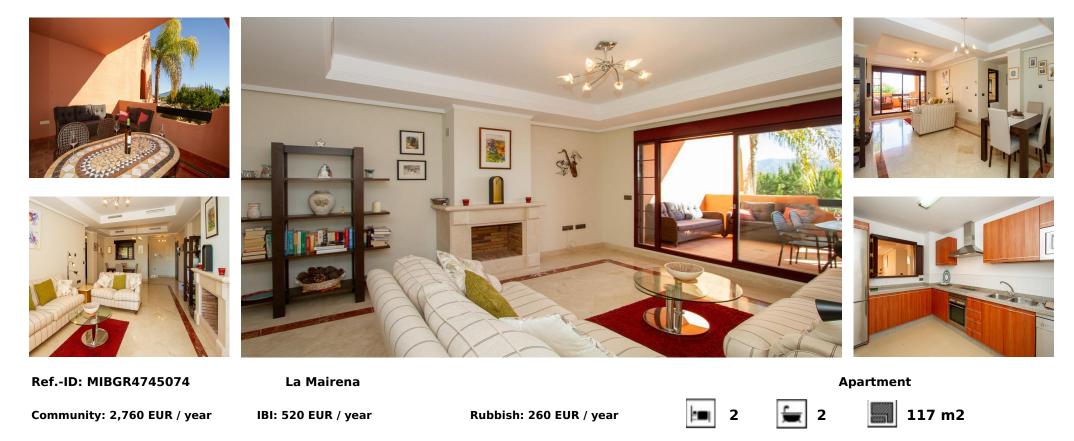

## Sales - Apartment - La Mairena 289.000€

Wonderful very large ground floor garden apartment in the very exclusive area of La Mairena only a few minutes drive to the sea. Set in beautifully kept sub tropical community gardens the property is further enhanced with an exceptionally large garden area to the front of the apartment. Quality fixtures and fittings throughout with garage parking and a storeroom. Lift access from the garage to the property. Super fast fibre optic internet available. The property would make a great home or a holiday apartment. Free access to the very impressive leisure facilities of the El Soto deMarbella leisure facilities including golf, gym, sauna, spa, tennis, Padel tennis and boules. There is also a very popular on site bar and restaurant. Competitively priced viewing highly recommended. PRICE REDUCTION NOW ONLY 289,000 EUROS