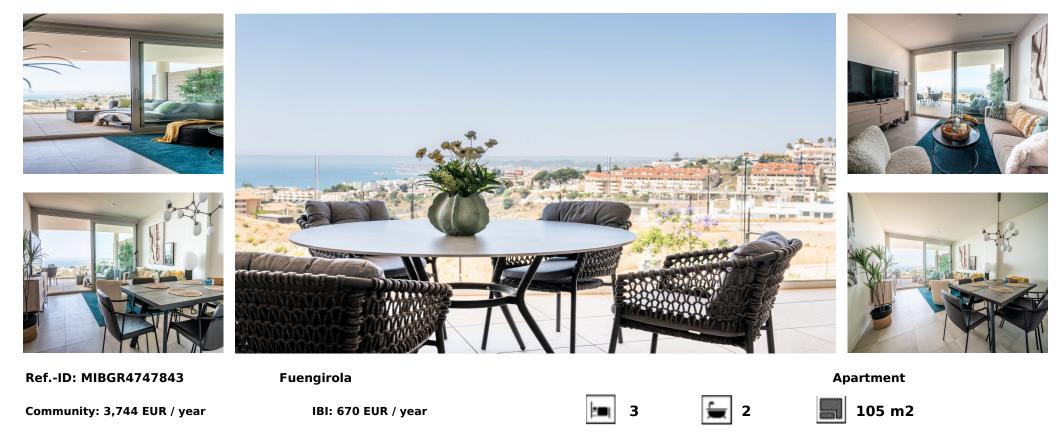

## Sales - Apartment - Fuengirola 670.000€

Top quality 3 bedroom apartment in Panoramica Higueron with breathtaking panoramic views over the Fuengirola coastline. Panoramica is one of the best quality constructions in the Higueron area. The apartment has spacious rooms, lots of natural light and privacy. The living room and master bedroom have incredible views of the Fuengirola port. There are two big modern design bathrooms, one with a walk-in show and the other one with a bath. On the 32m2 west facing terrace you can enjoy the evening sun with your family and friends. The terrace has magical views during the nighttime with all the lights of Fuengirola. The Covered terrace blocks out the direct sunlight during the hottest summer months and makes the terrace usable even during the hottest times. In the wintertime, when the sun is lower, it enters early in the morning and you can enjoy its warmth throughout the day. The guest bedrooms are in the back of the apartment and have gorgeous mountain views. The bedroom area can be closed with a door, so if you have guests over it gives the kids their own privacy to rest and play. The apartment has central air conditioning and floor heating throughout the whole apartment. The urbanization has two outdoor swimming pools open all year round. There is also a spa where you can relax during the winter season and a high quality gym to keep your body fit. The apartment comes with two garage places and a storage. Panoramica is only 10-15min walking distance from Carvajal train station and beach, where you find the closest services. The airport is only 20min away and Marbella and Malaga are a 30min drive away. Book your visit to this unique property now!