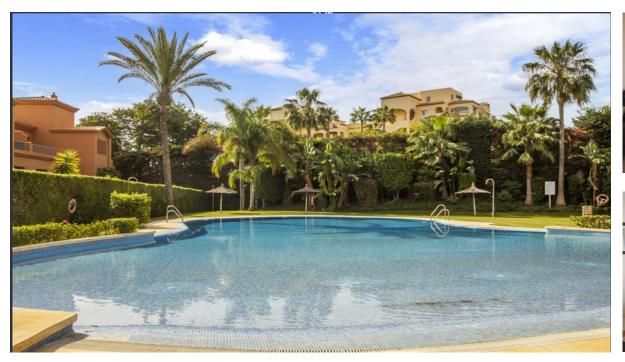

## Sales - Apartment - Atalaya 365.000€

Ref.-ID: MIBGR4752328

Community: 2,940 EUR / year

**Atalaya** 

100 m2

**Apartment** 

SUPERB APARTMENT NEXT TO THE PRESTIGIOUS ATALAYA SCHOOL. This beautiful apartment has a spacious living room which opens on to the large terrace which overlooks the beautiful gardens and has views of the mountains. There is a separate, fully fitted kitchen with a utility room. The two large bedrooms have spacious fitted wardrobes and the apartment boasts two full bathrooms, one of them ensuite. The property has an underground parking space and enjoys the use of the communal gardens, swimming pools, gymnasium and spa. This property is located only 10 minutes drive to San Pedro Town Centre, 5 minutes drive to the beach, and next to Atalaya Golf Course. VIEWING IS HIGHLY RECOMMENDED